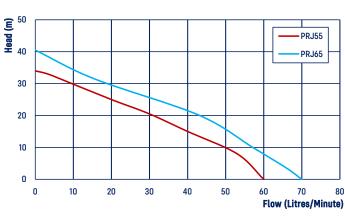

| CODE  | MODEL   | POWER 240V |            |            | RATED           |             | MAXIMUM         |             | NO. OF | CABLE<br>LENGTH | OUTLET |    | WEIGHT | SIZE<br>L X W X H |
|-------|---------|------------|------------|------------|-----------------|-------------|-----------------|-------------|--------|-----------------|--------|----|--------|-------------------|
|       |         | AMPS       | P1<br>(kW) | P2<br>(kW) | FLOW<br>(L/MIN) | HEAD<br>(M) | FLOW<br>(L/MIN) | HEAD<br>(M) | TAPS   | (M)             | MM     | IN | (KG)   | (MM)              |
| 21484 | PRJ55.T | 2.5        | 0.65       | 0.37       | 20              | 24          | 60              | 34          | 2-4    | 2               | 25     | 1" | 6.34   | 330x180x200       |
| 22054 | PRJ65.T | 4.0        | 0.85       | 0.6        | 30              | 25.5        | 70              | 40.5        | 4-6    | 2               | 25     | 1" | 9.28   | 365x210x230       |