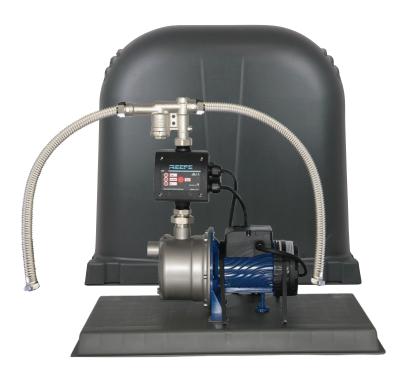

## **EXTERNAL RAIN MAINS SYSTEM**

RM6000-4 - 20mm system with minimal pressure loss on Mains

RM6000-4 RainPro is the RM4000-4 RainPro "Easy Install" Unit with the added advantage of a pump cover. The Rain Mains device has no cables, no float, no solenoid, no electronic controls. Kit comes complete with cover and flexible hoses. The RM6000-4 stops the flow of mains supply while rain water is being pumped to help conserve water. This system is only suited to flooded suction and is best suited for supplying laundry, it is also suitable for a small house or cabin with one bathroom.

## **PACKAGE COMPLETE WITH**

- Pressure pump PRJ65 70L/min, 40.5m head
- Mains flow 50L/Min
- · Pressure controller auto restart
- RM1600-2 Valve
- Flexible hoses (20mm)
- Y-Strainer
- · Round style pump cover
- · Other pump sizes available
- Certified to AS/NZS4020 for use with potable water