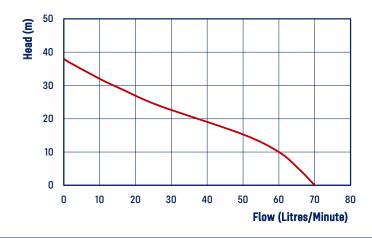

## **PACKAGE COMPLETE WITH**

- Pressure pump PRJ65 70L/min, 40.5m head
- Mains flow 50L/Min
- · Pressure controller auto restart
- RM1600-2 Valve
- Flexible hoses (20mm)
- Y-Strainer
- · Round style pump cover
- · Other pump sizes available
- Certified to AS/NZS4020 for use with potable water