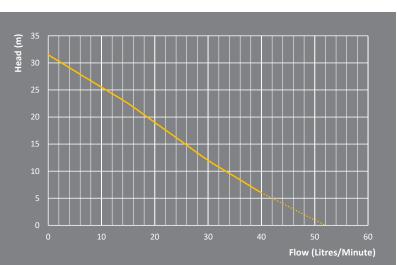

## **PACKAGE COMPLETE WITH**

- European Made Pressure pump PRJ55E 52L/min, 31.5m head
- Mains flow 50L/Min
- Pressure controller auto restart
- Rain to Mains valveset
- Flexible hoses (supplied loose)
- Y strainer
- · Round style pump cover
- Other pump sizes available
- Tested to AS4020 for Potable Water
- WaterMark # 022109