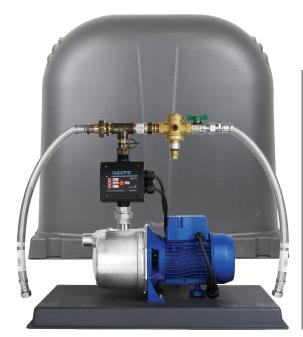

## RM6000-3 EXTERNAL RAIN MAINS SYSTEM

RM6000-3 Rainpro\* is the RM4000-3 RainPro\* "Easy Install" unit with the added advantage of a pump cover. The Rain Mains device has no cables, no float, no solenoid, no electronic controls. Kit comes complete with cover and flexible hoses. The RM6000-3 restricts the flow of mains supply while rain water is being pumped to help water. This system is only suited to flooded suction and is best suited for supplying laundry and toilets only.

## **PACKAGE COMPLETE WITH**

- European Made Pressure pump PRJ55E 52L/min, 31.5m head
- Mains flow 50L/Min
- Pressure controller auto restart
- Rain to Mains valveset
- Flexible hoses (supplied loose)
- Y strainer
- · Round style pump cover
- Other pump sizes available
- Tested to AS4020 for Potable Water
- WaterMark # 022109