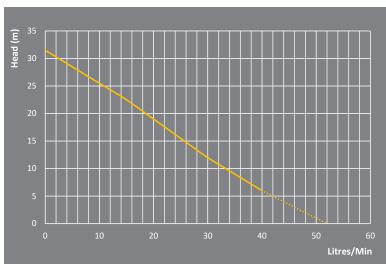

## **PACKAGE COMPLETE WITH**

- European Made Pressure pump PRJ55E 52L/min, 31.5m hd\*\*
- Pressure controller auto restart
- RM1600-2 Valve
- Flexible hoses (supplied loose)
- Y strainer
- Round style pump cover
- Other pump sizes available
- Tested to AS4020 for Potable Water