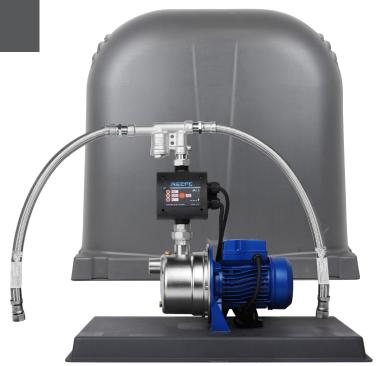

## **EU SERIES**

RM6000-4 Rainpro® is the RM4000-4 RainPro® "Easy Install" Unit with the added advantage of a pump cover. No cables, no float, no solenoid, no electronic controls. Kit comes complete with cover and flexible hoses. The RM6000-4 stops the flow of mains supply while rain water is being pumped to help conserve water. This system is only suited to flooded suction and is best suited for supplying laundry and toilets only. For suction lift and underground tanks, use submersible pump option RM5000-4. Pump covers available in a variety of colours to match most standard tank colours.

## **PACKAGE COMPLETE WITH**

- European Made Pressure pump PRJ55E 52L/min, 31.5m hd\*\*
- Pressure controller auto restart
- RM1600-2 Valve
- Flexible hoses (supplied loose)
- Y strainer
- Round style pump cover
- Other pump sizes available
- Tested to AS4020 for Potable Water