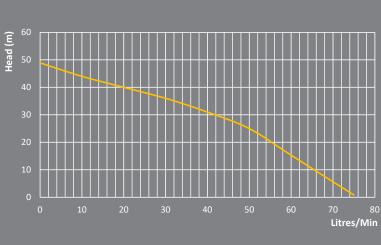

## PACKAGE COMPLETE WITH

- European Made Pressure pump PRJ80E 75L/min, 48m hd\*\*
- Pressure controller auto restart
- RM1500-2 Valve
- Flexible hoses (supplied loose)
- Y strainer

•

toilets only. For suction lift and underground tanks, use submersible pump option RM5000-5. Pump covers available in a variety of colours