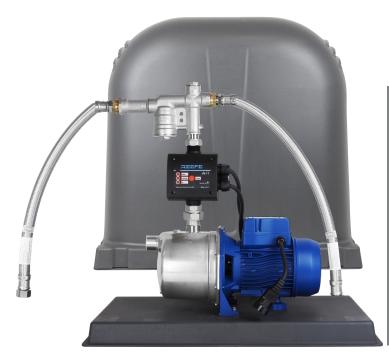

## RM6000-5 EXTERNAL RAIN MAINS SYSTEM

EU SERIES RM6000-5 Rainpro® is the RM4000-4 RainPro® "Easy Install" Unit with the added advantage of a pump cover. No cables, no float, no solenoid, no electronic controls. Kit comes complete with cover and flexible hoses. The RM6000-5 stops the flow of mains supply while rain water is being pumped to help conserve water. This system is only suited to flooded suction and is best suited for supplying laundry and

## PACKAGE COMPLETE WITH

- European Made Pressure pump PRJ80E 75L/min, 48m hd\*\*
- Pressure controller auto restart
- RM1500-2 Valve
- Flexible hoses (supplied loose)
- Y strainer

•

toilets only. For suction lift and underground tanks, use submersible pump option RM5000-5. Pump covers available in a variety of colours