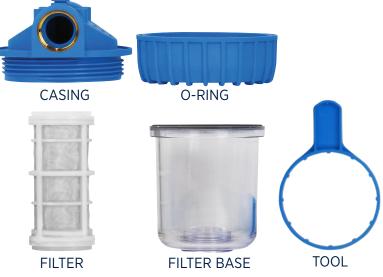

## **FEATURES & BENEFITS**

- Specifically designed to extend service life and prevent premature pump failure
- Sustainably designed, the reuseable filter cartridge ensures maximum protection against harmful debris
- Clear housing for easy visibility of solids
- Componentry included for eas of installation
- Air bleed port
- 100% European Made