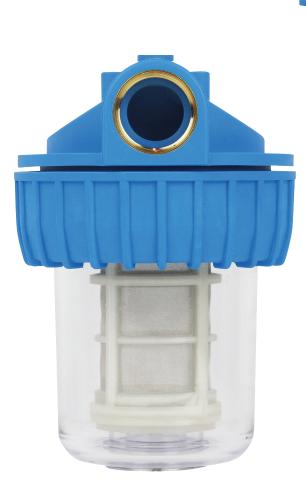

#### **RSFP-E SERIES**

The REEFE® RSFP25E prefilter is ideal for use with potable water to protect your pump from solids and particles. Economically designed for easy installation between pressure pump and rainwater tank. Pump life is extended and premature failure will be prevented as the pump is protected from damaging debris.

## **FEATURES & BENEFITS**

- Specifically designed to extend service life and prevent premature pump failure
- Sustainably designed, the reuseable filter cartridge ensures maximum protection against harmful debris
- Clear housing for easy visibility of solids
- Componentry included for eas of installation
- Air bleed port
- 100% European Made