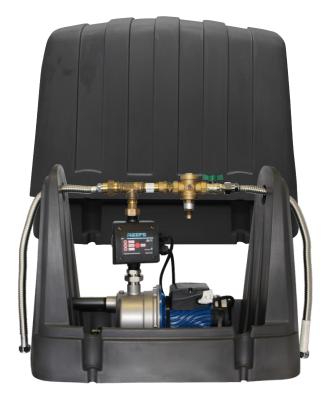

#### RM7000-3

RM7000-3 RainPro is the RM4000 RainPro "Easy Install" unit with the added advantage of a pump cover. The Rain Mains device has no cables, no float, no solenoid, no electronic controls. Kit comes complete with cover and flexible hose. The RM7000-3 restricts mains supply while rain water is being pumped to help conserve our precious resource. This system is only suited to flooded suction and is best for supplying laundry and toilets, and small houses & cabins (1 bathroom). For suction lift and underground tanks, use submersible pump option RM5000-3. For whole house supply (with more than one bathroom) use the RM1500-2. Pump covers available in a variety of colours to match most standard tank colours.

#### PACKAGE COMPLETE WITH

- Pressure pump PRJ55 60L/min, 34m head
- Mains Flow 50L/Min
- WaterMark # 022109
- Certified to AS/NZS4020 for use with potable water
- Pressure controller auto restart
- Rain to Mains valveset •
- Flexible hoses (supplied loose)
- Y-Strainer
- Saddle style pump cover •
- Other pump sizes available •

|                                      | COLOUR                                                       | ORDER CODE |  |
|--------------------------------------|--------------------------------------------------------------|------------|--|
|                                      | Heritage Red / Manor Red                                     | 4890       |  |
|                                      | Heritage Green / Cottage Green                               | 4968       |  |
|                                      | Rivergum / Wilderness                                        | 4920       |  |
|                                      | Mist Green / Pale Eucalypt                                   | 4913       |  |
|                                      | Mountain Blue / Deep Ocean                                   | 4937       |  |
|                                      | Metal Grey / Ironstone                                       | 10617      |  |
|                                      | Wallaby                                                      | 13229      |  |
|                                      | Gully / Ravine                                               | 13324      |  |
|                                      | Jasper / Autumn Brown                                        | 4951       |  |
|                                      | Beige                                                        | 4975       |  |
|                                      | Merino / Paperbark                                           | 4883       |  |
|                                      | Wheat                                                        | 4944       |  |
|                                      | Smooth Cream / Classic Cream                                 | 7280       |  |
|                                      | Surf Mist / Off-White                                        | 4722       |  |
|                                      | Evening Haze / Dusk                                          | 7358       |  |
|                                      | Dune / Birch Grey                                            | 4715       |  |
|                                      | Shale Grey / Gull Grey                                       | 10648      |  |
|                                      | Bushland / Earthtone                                         | 6993       |  |
|                                      | Windspray / Armour Grey                                      | 9413       |  |
|                                      | Basalt                                                       | 13021      |  |
|                                      | Woodland / Slate Grey                                        | 4906       |  |
|                                      | Charcoal / Monument                                          | 10624      |  |
|                                      | Night Sky / Black                                            | 10006      |  |
| PUMP COVER SIZE<br>L X W X H<br>(MM) |                                                              |            |  |
|                                      | 690 x 360 x 560                                              |            |  |
|                                      | Codes for RM System that includes the<br>PRJ55 Pressure Pump |            |  |
|                                      |                                                              |            |  |