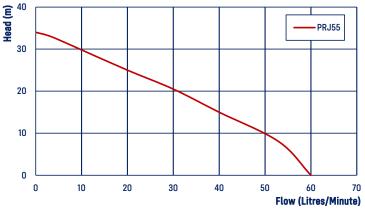

#### PACKAGE COMPLETE WITH

- Pressure pump PRJ55 60L/min, 34m head
- Mains Flow 50L/Min
- WaterMark # 022109
- Certified to AS/NZS4020 for use with potable water
- Pressure controller auto restart
- Rain to Mains valveset •
- Flexible hoses (supplied loose)
- Y-Strainer
- Saddle style pump cover •
- Other pump sizes available •