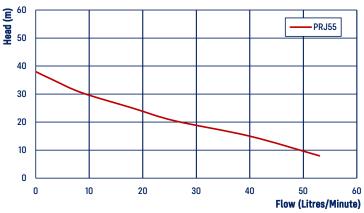

#### PACKAGE COMPLETE WITH

- Pressure pump PRJ55 60L/min, 38m head
- Mains Flow 50L/Min
- WaterMark # 022109
- Certified to AS/NZS4020 for use with potable water
- Pressure controller auto restart
- Rain to Mains valveset
- Flexible hoses (supplied loose)
- Y-Strainer
- Saddle style pump cover
- Other pump sizes available