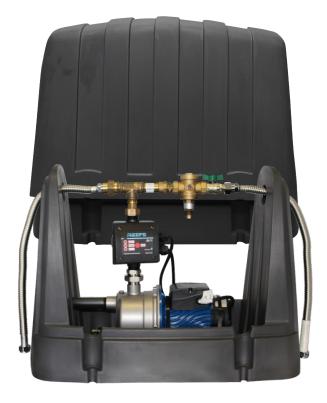

#### RM7000-3

**RAIN TO MAINS** 

WaterMark

RM7000-3 RainPro is the RM4000 RainPro "Easy Install" unit with the added advantage of a pump cover. The Rain Mains device has no cables, no float, no solenoid, no electronic controls. Kit comes complete with cover and flexible hose. The RM7000-3 restricts mains supply while rain water is being pumped to help conserve our precious resource. This system is only suited to flooded suction and is best for supplying laundry and toilets, and small houses & cabins (1 bathroom). For suction lift and underground tanks, use submersible pump option RM5000-3. For whole house supply (with more than one bathroom) use the RM1500-2. Pump covers available in a variety of colours to match most standard tank colours.

#### PACKAGE COMPLETE WITH

- Pressure pump PRJ55 60L/min, 38m head
- Mains Flow 50L/Min
- WaterMark # 022109
- Certified to AS/NZS4020 for use with potable water
- Pressure controller auto restart
- Rain to Mains valveset
- Flexible hoses (supplied loose)
- Y-Strainer
- Saddle style pump cover
- Other pump sizes available