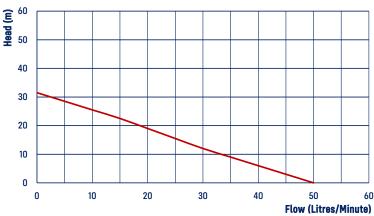

#### PACKAGE COMPLETE WITH

- European Made Pressure pump PRJ55E 52L/min, 31.5m head
- Mains Flow 50L/Min
- Certified to AS/NZS4020 for use with potable water
- Pressure controller auto restart
- RM1600-2 Valve
- Flexible hoses (20mm)
- Y-Strainer
- Saddle style pump cover
- · Other pump sizes available