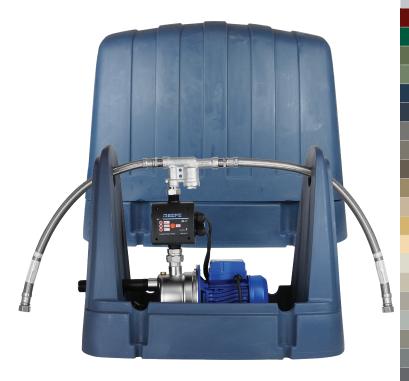

### RM7000-4 - 20mm system with minimal pressure loss on Mains

RM7000-4 RainPro is the RM4000 RainPro "Easy Install" unit with 20mm RM1600-2 valve system with minimal pressure loss on the Mains supply, with saddle design pump cover. No cables, no float, no solenoid, no electronic controls. Kit comes complete with cover and flexible hose. The RM7000-4 stops mains supply while rain water is being pumped to help conserve water. This system is only suited to flooded suction and is best for supplying laundry and toilets, and small houses & cabins (1 bathroom). For suction lift and underground tanks, use submersible pump option RM5000-4. For whole house supply (with more than one bathroom) use the RM1500-2. Pump covers available in a variety of colours to match most standard tank colours.

#### PACKAGE COMPLETE WITH

- European Made Pressure pump PRJ55E 52L/min, 31.5m head
- Mains Flow 50L/Min
- Certified to AS/NZS4020 for use with potable water
- Pressure controller auto restart
- RM1600-2 Valve
- Flexible hoses (20mm)
- Y-Strainer
- Saddle style pump cover
- · Other pump sizes available

690 x 360 x 560

Codes for RM System that includes the PRJ55E Pressure Pump

Cover colours are available to suit most tank colours on the market

<sup>\*</sup>Check specifications required