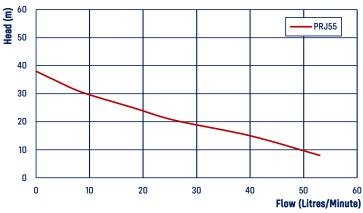

#### PACKAGE COMPLETE WITH

- Pressure pump PRJ55 60L/min, 38m head
- Mains Flow 50L/Min
- Certified to AS/NZS4020 for use with potable water
- Pressure controller auto restart
- RM1600-2 Valve
- Flexible hoses (20mm)
- Y-Strainer
- Saddle style pump cover
- · Other pump sizes available