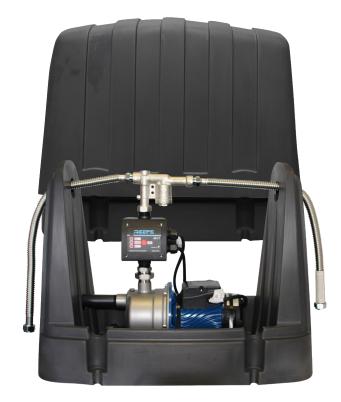

#### RM7000-4 - 20mm system with minimal pressure loss on Mains

RM7000-4 RainPro is the RM4000 RainPro "Easy Install" unit with 20mm RM1600-2 valve system with minimal pressure loss on the Mains supply, with saddle design pump cover. No cables, no float, no solenoid, no electronic controls. Kit comes complete with cover and flexible hose. The RM7000-4 stops mains supply while rain water is being pumped to help conserve water. This system is only suited to flooded suction and is best for supplying laundry and toilets, and small houses & cabins (1 bathroom). For suction lift and underground tanks, use submersible pump option RM5000-4. For whole house supply (with more than one bathroom) use the RM1500-2. Pump covers available in a variety of colours to match most standard tank colours.

#### PACKAGE COMPLETE WITH

- Pressure pump PRJ55 60L/min, 38m head
- Mains Flow 50L/Min
- Certified to AS/NZS4020 for use with potable water
- Pressure controller auto restart
- RM1600-2 Valve
- Flexible hoses (20mm)
- Y-Strainer
- Saddle style pump cover
- · Other pump sizes available

# **PUMP COVER SIZE**

690 x 360 x 560

Codes for RM System that includes the PRJ55 Pressure Pump

Cover colours are available to suit most tank colours on the market

<sup>\*</sup>Check specifications required