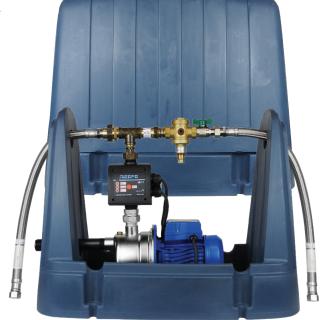

## RM SERIES

RM7000-3 Rainpro\* is the RM4000 RainPro\* "Easy Install" unit with the added advantage of a pump cover. The Rain Mains device has no cables, no float, no solenoid, no electronic controls. Kit comes complete with cover and flexible hose. The RM7000-3 restricts mains supply while rain water is being pumped to help conserve our precious resource. This system is only suited to flooded suction and is best for supplying laundry and toilets, and small houses & cabins (1 bathroom). For suction lift and underground tanks, use submersible pump option RM5000-3. For whole house supply (with more than one bathroom) use the RM1500-2. Pump covers available in a variety of colours to match most standard tank colours.

## PACKAGE COMPLETE WITH

- European Made Pressure pump PRJ55E 52L/min, 31.5m head
- Mains Flow 50L/Min
- WaterMark # 022109
- Tested to AS4020 for Potable Water
- · Pressure controller auto restart
- · Rain to Mains valveset
- Flexible hoses (supplied loose)
- Y strainer
- · Saddle style pump cover
- Other pump sizes available