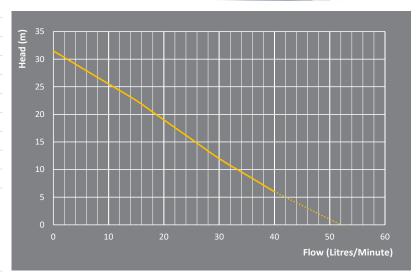

## PACKAGE COMPLETE WITH

- European Made Pressure pump PRJ55E 52L/min, 31.5m head
- Mains Flow 50L/Min
- WaterMark # 022109
- Tested to AS4020 for Potable Water
- · Pressure controller auto restart
- · Rain to Mains valveset
- Flexible hoses (supplied loose)
- Y strainer
- · Saddle style pump cover
- Other pump sizes available