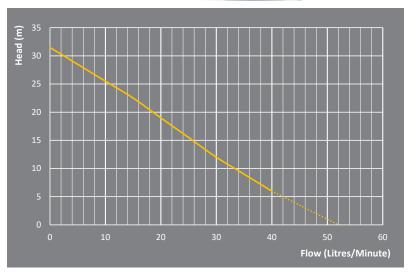

## \*Check specifications required

- European Made Pressure pump PRJ55E 52L/min, 31.5m head
- Mains Flow 50L/Min
- Tested to AS4020 for Potable Water
- Pressure controller auto restart
- RM1600-2 Valve
- Flexible hoses (supplied loose)
- Y strainer
- Round style pump cover
- Other pump sizes available