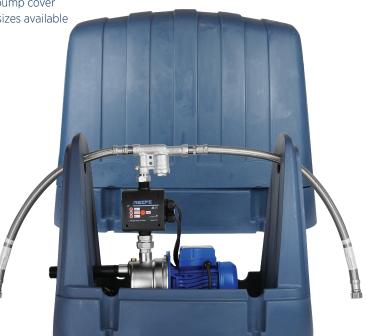

## RM7000-4 EXTERNAL RAIN MAINS SYSTEM RM SERIES

RM7000-4 Rainpro<sup>\*</sup> is the RM4000 RainPro<sup>\*</sup> "Easy Install" unit with RM1600-2 valve and saddle pump cover. No cables, no float, no solenoid, no electronic controls. Kit comes complete with cover and flexible hose. The RM7000-4 restricts mains supply while rain water is being pumped to help conserve water. This system is only suited to flooded suction and is best for supplying laundry and toilets, and small houses & cabins (1 bathroom). For suction lift and underground tanks, use submersible pump option RM5000-4. For whole house supply (with more than one bathroom) use the RM1500-2. Pump covers available in a variety of colours to match most standard tank colours.

## \*Check specifications required

- European Made Pressure pump PRJ55E 52L/min, 31.5m head
- Mains Flow 50L/Min
- Tested to AS4020 for Potable Water
- Pressure controller auto restart
- RM1600-2 Valve
- Flexible hoses (supplied loose)
- Y strainer
- Round style pump cover
- Other pump sizes available