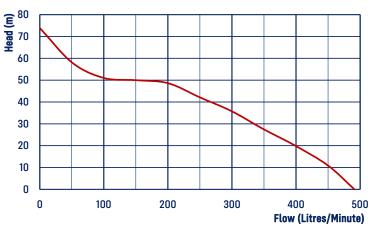

### **CONSTRUCTION**

- Cast iron single impeller and volute
- Recoil 3/4" threaded shaft
- Electric 5%" threaded shaft

| SUCTION LIFT INFO |                  |  |  |  |  |  |  |  |
|-------------------|------------------|--|--|--|--|--|--|--|
| Suction Head (m)  | Max Flow (L/Min) |  |  |  |  |  |  |  |
| 0                 | 491              |  |  |  |  |  |  |  |
| -1.5              | 480              |  |  |  |  |  |  |  |
| -3                | 467              |  |  |  |  |  |  |  |
| -4.5              | 439              |  |  |  |  |  |  |  |
| -6                | 350              |  |  |  |  |  |  |  |

| CODE  | MODEL      | ENGINE<br>HONDA | START    | FUEL TANK | SUCTION<br>SIZE | DISCHARGE<br>SIZE | MAX<br>HEAD<br>(M) | MAX<br>FLOW RATE<br>(L/MIN) | PUMP<br>BODY | HORSE<br>POWER<br>CLASS | WEIGHT<br>(KG) |
|-------|------------|-----------------|----------|-----------|-----------------|-------------------|--------------------|-----------------------------|--------------|-------------------------|----------------|
| 22498 | RP020H     | GX200           | Recoil   | 3.1L      | 2"              | 2"                | 74                 | 490                         | Alloy        | 6.5                     | 25             |
| 22504 | RP020H-RF  | GX200           | Recoil   | 3.1L      | 2"              | 2"                | 74                 | 490                         | Alloy        | 6.5                     | 29             |
| 22511 | RP020HE    | GX200           | Electric | 3.1L      | 2"              | 2"                | 74                 | 490                         | Alloy        | 6.5                     | 28             |
| 22528 | RP020HE-RF | GX200           | Electric | 3.1L      | 2"              | 2"                | 74                 | 490                         | Alloy        | 6.5                     | 32             |