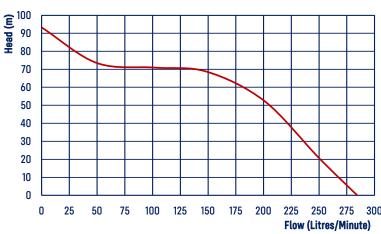

## **CONSTRUCTION**

- Alloy twin impeller and diffuser
- Heavy duty cast inlets and outlets
- Recoil 3/4" threaded shaft
- Electric 5%" threaded shaft

| CODE  | MODEL      | ENGINE<br>HONDA | START    | FUEL<br>TANK | SUCTION<br>SIZE | DISCHARGE<br>SIZE | MAX<br>HEAD<br>(M) | MAX<br>FLOW<br>RATE<br>(L/MIN) | PUMP<br>BODY | HORSE<br>POWER<br>CLASS | WEIGHT (KG) |
|-------|------------|-----------------|----------|--------------|-----------------|-------------------|--------------------|--------------------------------|--------------|-------------------------|-------------|
| 23211 | RPP15TR    | GX200           | Recoil   | 3.1L         | 1.5"            | 1x1.5"/2x1"       | 92                 | 280                            | Alloy        | 6.5                     | 28          |
| 23228 | RPP15TR-RF | GX200           | Recoil   | 3.1L         | 1.5"            | 1x1.5"/2x1"       | 92                 | 280                            | Alloy        | 6.5                     | 32          |
| 23235 | RPP15TE    | GX200           | Electric | 3.1L         | 1.5"            | 1x1.5"/2x1"       | 92                 | 280                            | Alloy        | 6.5                     | 28          |
| 23242 | RPP15TE-RF | GX200           | Electric | 3.1L         | 1.5"            | 1x1.5"/2x1"       | 92                 | 280                            | Alloy        | 6.5                     | 32          |