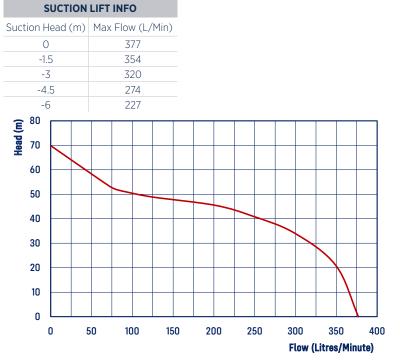

## **FEATURES & BENEFITS**

- Fire-fighting
- Boom spraying
- Wash-down
  applications
- Water transfer
- Genuine GX200 HONDA engine backed by Honda 3 year universal warranty
- 3 year warranty on wet-end and roll frame
- Self-priming 6 metres, with foot valve
- Engine with oil sensor
- Available with or without roll frame
- Wiring harness available as an option for battery connection NOTE: Battery and leads not included with Electric Start option

## CONSTRUCTION

- Alloy closed vane impeller and volute
- Heavy duty cast inlets and outlets
- Recoil 3⁄4" threaded shaft
- Electric 5/8" threaded shaft

| CODE  | MODEL     | ENGINE<br>HONDA | START    | ROLL<br>FRAME | FUEL<br>TANK | SUCTION<br>SIZE | DISCHARGE<br>SIZE | MAX<br>HEAD<br>(M) | MAX<br>FLOW<br>RATE<br>(L/MIN) | PUMP<br>BODY | HORSE<br>POWER<br>CLASS | WEIGHT<br>(KG) |
|-------|-----------|-----------------|----------|---------------|--------------|-----------------|-------------------|--------------------|--------------------------------|--------------|-------------------------|----------------|
| 23174 | RPP15R    | GX200           | Recoil   | -             | 3.1L         | 2"              | 1x1.5"/2x1"       | 70                 | 380                            | Alloy        | 6.5                     | 27             |
| 23181 | RPP15R-RF | GX200           | Recoil   | YES           | 3.1L         | 2"              | 1x1.5"/2x1"       | 70                 | 380                            | Alloy        | 6.5                     | 31             |
| 23198 | RPP15E    | GX200           | Electric | -             | 3.1L         | 2"              | 1x1.5"/2x1"       | 70                 | 380                            | Alloy        | 6.5                     | 27             |
| 23204 | RPP15E-RF | GX200           | Electric | YES           | 3.1L         | 2″              | 1x1.5"/2x1"       | 70                 | 380                            | Alloy        | 6.5                     | 31             |