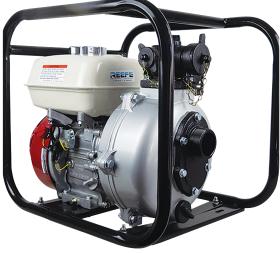

# FIREFIGHTING PUMP SINGLE IMPELLER

#### **RPP SERIES**

These Premium grade Honda powered pumps are engineered with quality materials to produce an exceptionally reliable pump. Available in Recoil and Electric start, they are a very versatile pump for many applications pumping clean water.

## CONSTRUCTION

- Alloy closed vane impeller and volute
- Heavy duty cast inlets and outlets
- Recoil 3⁄4" threaded shaft
- Electric 5/8" threaded shaft

| CODE  | MODEL     | ENGINE<br>HONDA | START    | ROLL<br>FRAME | FUEL<br>TANK | SUCTION<br>SIZE | DISCHARGE<br>SIZE | MAX<br>HEAD<br>(M) | MAX<br>FLOW<br>RATE<br>(L/MIN) | PUMP<br>BODY | HORSE<br>POWER<br>CLASS | WEIGHT<br>(KG) |
|-------|-----------|-----------------|----------|---------------|--------------|-----------------|-------------------|--------------------|--------------------------------|--------------|-------------------------|----------------|
| 23174 | RPP15R    | GX200           | Recoil   | -             | 3.1L         | 2"              | 1x1.5"/2x1"       | 70                 | 380                            | Alloy        | 6.5                     | 27             |
| 23181 | RPP15R-RF | GX200           | Recoil   | YES           | 3.1L         | 2"              | 1x1.5"/2x1"       | 70                 | 380                            | Alloy        | 6.5                     | 31             |
| 23198 | RPP15E    | GX200           | Electric | -             | 3.1L         | 2"              | 1x1.5"/2x1"       | 70                 | 380                            | Alloy        | 6.5                     | 27             |
| 23204 | RPP15E-RF | GX200           | Electric | YES           | 3.1L         | 2″              | 1x1.5"/2x1"       | 70                 | 380                            | Alloy        | 6.5                     | 31             |