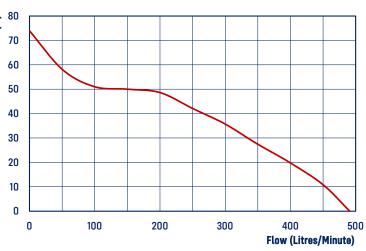

## **CONSTRUCTION**

- Cast iron single impeller and volute
- Recoil 3/4" threaded shaft
- Electric %" threaded shaft

| SUCTION LIFT INFO |                  |  |  |  |  |  |  |  |  |
|-------------------|------------------|--|--|--|--|--|--|--|--|
| Suction Head (m)  | Max Flow (L/Min) |  |  |  |  |  |  |  |  |
| 0                 | 491              |  |  |  |  |  |  |  |  |
| -1.5              | 480              |  |  |  |  |  |  |  |  |
| -3                | 467              |  |  |  |  |  |  |  |  |
| -4.5              | 439              |  |  |  |  |  |  |  |  |
| -6                | 350              |  |  |  |  |  |  |  |  |

| CODE  | MODEL      | ENGINE<br>HONDA | START    | FUEL TANK | SUCTION<br>SIZE | DISCHARGE<br>SIZE | MAX<br>HEAD<br>(M) | MAX<br>FLOW RATE<br>(L/MIN) | PUMP<br>BODY | HORSE<br>POWER<br>CLASS | WEIGHT<br>(KG) |
|-------|------------|-----------------|----------|-----------|-----------------|-------------------|--------------------|-----------------------------|--------------|-------------------------|----------------|
| 22498 | RP020H     | GX200           | Recoil   | 3.1L      | 2"              | 2"                | 74                 | 490                         | Alloy        | 6.5                     | 25             |
| 22504 | RP020H-RF  | GX200           | Recoil   | 3.1L      | 2"              | 2"                | 74                 | 490                         | Alloy        | 6.5                     | 29             |
| 22511 | RP020HE    | GX200           | Electric | 3.1L      | 2"              | 2"                | 74                 | 490                         | Alloy        | 6.5                     | 28             |
| 22528 | RP020HE-RF | GX200           | Electric | 3.1L      | 2"              | 2"                | 74                 | 490                         | Alloy        | 6.5                     | 32             |