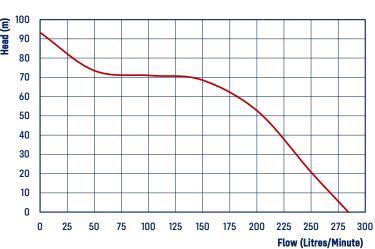

## **CONSTRUCTION**

- Alloy twin impeller and diffuser
- Heavy duty cast inlets and outlets
- Recoil 3/4" threaded shaft
- Electric 5%" threaded shaft

| CODE  | MODEL      | ENGINE<br>HONDA | START    | FUEL<br>TANK | SUCTION<br>SIZE | DISCHARGE<br>SIZE | MAX<br>HEAD<br>(M) | MAX<br>FLOW<br>RATE<br>(L/MIN) | PUMP<br>BODY | HORSE<br>POWER<br>CLASS | WEIGHT<br>(KG) |
|-------|------------|-----------------|----------|--------------|-----------------|-------------------|--------------------|--------------------------------|--------------|-------------------------|----------------|
| 23211 | RPP15TR    | GX200           | Recoil   | 3.1L         | 1.5"            | 1x1.5"/2x1"       | 92                 | 280                            | Alloy        | 6.5                     | 28             |
| 23228 | RPP15TR-RF | GX200           | Recoil   | 3.1L         | 1.5"            | 1x1.5"/2x1"       | 92                 | 280                            | Alloy        | 6.5                     | 32             |
| 23235 | RPP15TE    | GX200           | Electric | 3.1L         | 1.5"            | 1x1.5"/2x1"       | 92                 | 280                            | Alloy        | 6.5                     | 28             |
| 23242 | RPP15TE-RF | GX200           | Electric | 3.1L         | 1.5"            | 1x1.5"/2x1"       | 92                 | 280                            | Alloy        | 6.5                     | 32             |