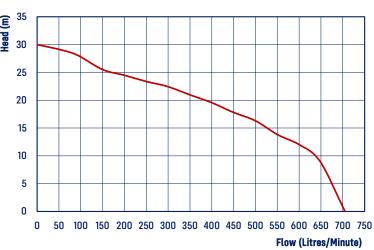

## **CONSTRUCTION**

- Cast iron single impeller and volute
- Recoil 3/4" threaded shaft
- Electric 5/8" threaded shaft

| CODE  | MODEL     | ENGINE<br>HONDA | START    | FUEL<br>TANK | SUCTION<br>SIZE | DISCHARGE<br>SIZE | MAX<br>HEAD<br>(M) | MAX<br>FLOW<br>RATE<br>(L/MIN) | PUMP<br>BODY | HORSE<br>POWER<br>CLASS | WEIGHT<br>(KG) |
|-------|-----------|-----------------|----------|--------------|-----------------|-------------------|--------------------|--------------------------------|--------------|-------------------------|----------------|
| 23259 | RPP20R    | GX200           | Recoil   | 3.1L         | 2"              | 2"                | 30                 | 705                            | Alloy        | 6.5                     | 27             |
| 23266 | RPP20R-RF | GX200           | Recoil   | 3.1L         | 2"              | 2"                | 30                 | 705                            | Alloy        | 6.5                     | 30             |
| 23273 | RPP20E    | GX200           | Electric | 3.1L         | 2"              | 2"                | 30                 | 705                            | Alloy        | 6.5                     | 30             |
| 23280 | RPP20E-RF | GX200           | Electric | 3.1L         | 2"              | 2"                | 30                 | 705                            | Alloy        | 6.5                     | 33             |