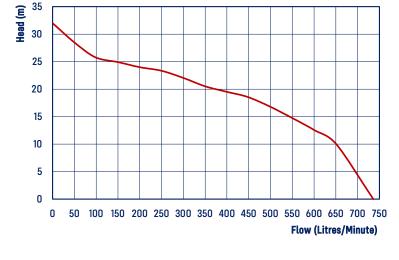

## **CONSTRUCTION**

- Cast open impeller and volute
- Recoil 3/4" threaded shaft
- Electric %" threaded shaft

| CODE  | MODEL     | ENGINE<br>HONDA | START    | FUEL<br>TANK | SUCTION<br>SIZE | DISCHARGE<br>SIZE | MAX HEAD<br>(M) | MAX FLOW<br>RATE<br>(L/MIN) | PUMP<br>BODY | HORSE<br>POWER<br>CLASS | WEIGHT<br>(KG) |
|-------|-----------|-----------------|----------|--------------|-----------------|-------------------|-----------------|-----------------------------|--------------|-------------------------|----------------|
| 23297 | RPP30R    | GX200           | Recoil   | 3.1L         | 3"              | 3"                | 32              | 735                         | Alloy        | 6.5                     | 27             |
| 23303 | RPP30R-RF | GX200           | Recoil   | 3.1L         | 3"              | 3"                | 32              | 735                         | Alloy        | 6.5                     | 30             |
| 23310 | RPP30E    | GX200           | Electric | 3.1L         | 3"              | 3"                | 32              | 735                         | Alloy        | 6.5                     | 30             |
| 23327 | RPP30E-RF | GX200           | Electric | 3.1L         | 3"              | 3"                | 32              | 735                         | Alloy        | 6.5                     | 33             |