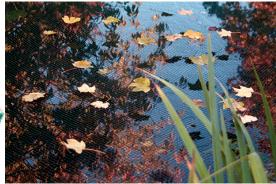

## **POND COVER NETS**

Pond covers are ideal for stopping leaf pollution from upsetting the cleaniness and chemical balance of the pond water, as the mesh design prevents the litter from sinking into the pond. Pond cover nets also protect your fish from potential predators such as birds and cats. Includes fixing pegs to firmly secure the net.