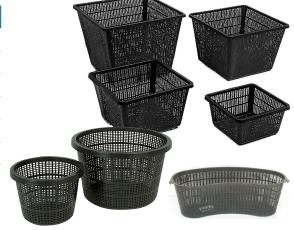

## **AQUATIC PLANTING BASKETS**

Aquatic planting baskets are very helpful in preventing the uncontrolled growth of the plants in the pond, and being able to use pond earth only where it is required. Pond earth is no longer washed away, and the plants can be removed easily at any time.

| CODE  | DESCRIPTION                                | DIMENSIONS            | MIN QTY |
|-------|--------------------------------------------|-----------------------|---------|
| 25301 | Marginal Square - 1L 110mm x 110mm x 110mm |                       | 4       |
| 25302 | Small Square - 2.5L                        | 200mm x 200mm x 90mm  | 4       |
| 25303 | Medium Square - 5L                         | 240mm x 240mm x 140mm | 4       |
| 25304 | Large Square - Fine Mesh - 10L             | 290mm x 290mm x 190mm | 4       |
| 25306 | Round / Marginals - 1L                     | 140mm dia x 100mm     | 4       |
| 25307 | Round - 2L                                 | . 170mm dia x 130mm   |         |
| 25309 | Kidney Shape 8L                            | 460mm x 170mm x 150mm | 4       |