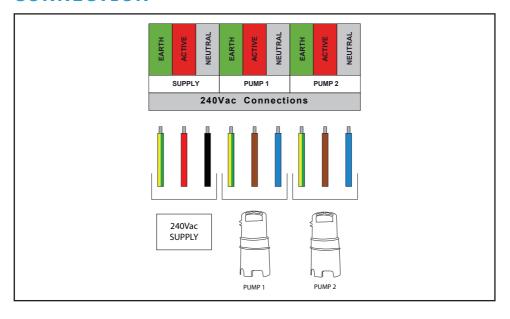

## OWNER'S OPERATION MANUAL

Econo Recirculating Controller Installation and Operating Instructions

MODEL: RAM-30002-TC



DOC: RAM-30002-TC VER 1.0

### **INSTALLATION**

### **MOUNTING**



- 1. Controller enclosure must be mounted in a vertical position.
- Ensure mounting method does not compromise enclosure weather proof rating.
- Ensure cables/conduits entering the panel have mechanical protection and that the penetrations are sealed and do not compromise the weather proof rating of the enclosure.

#### CONNECTION



## SETTING UP MATELEC TIME CLOCK

COM- 30314

The timers are factory set as follows

TC1: Activates pumps 7am - 7pm when in Auto on selector switch on front panel

TC2: Switches between pump 1 & 2 every 4hours

"Auto" position of selector switch will only allow pumps to operate between 7am - 7pm unless time is changed.

# 

#### TIME CLOCK ADJUSTMENTS

- 1. To start switch, press Reset key
- 2. To adjust the present time, please press (4) key, then press D+, H+, M+ to adjust the Days, Hours and Minutes.
- 3. Programming steps as follows:

| Step | Key              | Programming                                                                                                                                |
|------|------------------|---------------------------------------------------------