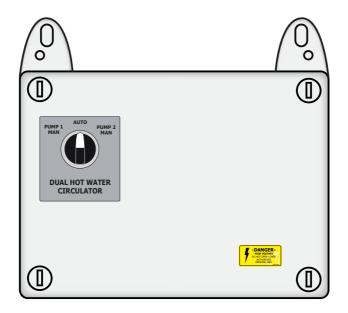

### **MOUNTING**

- 1. Controller enclosure must be mounted in a vertical position.
- Ensure mounting method does not compromise enclosure weather proof rating.
- Ensure cables/conduits entering the panel have mechanical protection and that the penetrations are sealed and do not compromise the weather proof rating of the enclosure.

### **OPERATION**

- Weatherproof Poly Enclosure
- Pump 240Vac 6Amp (MAX)
- Auto/Manual Selection
- · Mounting Brackets Included