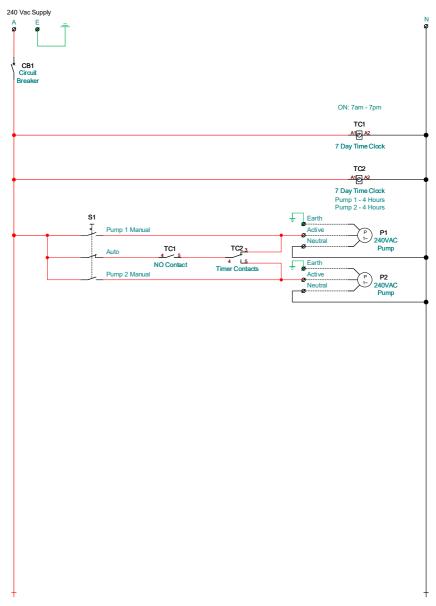

## **CIRCUIT DIAGRAM**

## SETTING UP MATELEC TIME CLOCK

COM- 30314

The timers are factory set as follows

TC1: Activates pumps 7am - 7pm when in Auto on selector switch on front panel

TC2: Switches between pump 1 & 2 every 4hours

"Auto" position of selector switch will only allow pumps to operate between 7am - 7pm unless time is changed.