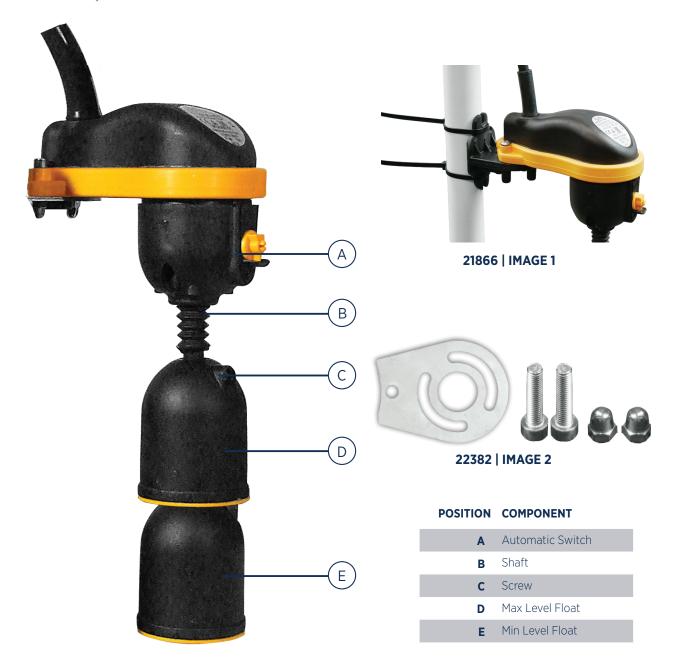

| CODE  | MODEL  | CABLE                   | FUNCTION | CASING        | GROMMET | POWER<br>SUPPLY           | DEPTH       | ТЕМР.        | PROTECTION<br>GRADE | IN TANK<br>PIPE<br>BRACKET | PUMP<br>BRACKET FOR<br>MOUNTING<br>TO PUMP |
|-------|--------|-------------------------|----------|---------------|---------|---------------------------|-------------|--------------|---------------------|----------------------------|--------------------------------------------|
| 21873 | VFS02  | 2m H07RN-F 3G1 - Ø7.5MM | Single   | Polypropylene |         | Max. 10<br>(8) A,<br>240V | Max.<br>10m | Max.<br>50°C | IP68                | See<br>Image 1             | See<br>Image 2                             |
| 21033 | VFS05  | 5m H07RN-F 3G1 - Ø7.5MM |          |               |         |                           |             |              |                     |                            |                                            |
| 23570 | VFSD02 | 2m H05RN-F 3X1 - Ø7.5MM |          |               |         |                           |             |              |                     |                            |                                            |

| 21866 | Polymer Pipe Mount Bracket for VFS05 Vertical Float |
|-------|-----------------------------------------------------|
| 22382 | S/S Bracket Pump Mount for VFS05 Vertical Float     |