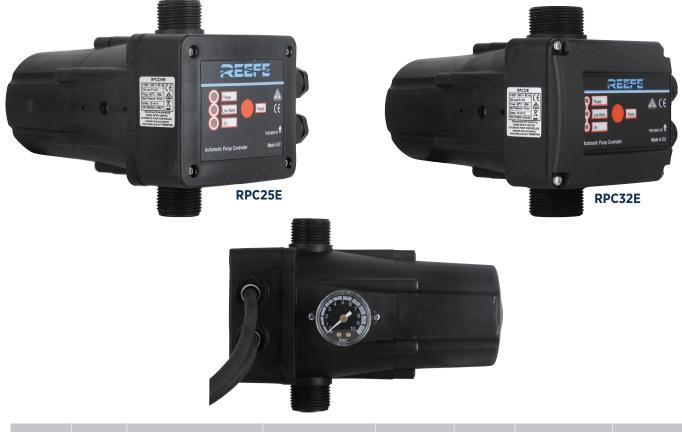

| CODE  | MODEL  | CONNECTION                 | POWER 240V  |           | CUT IN                        | MAX FLOW | INLET   OUTLET |      | WEIGHT |
|-------|--------|----------------------------|-------------|-----------|-------------------------------|----------|----------------|------|--------|
|       |        |                            | MAX<br>AMPS | MAX<br>kW | PRESSURE                      | (L/MIN)  | ММ             | IN   | (KG)   |
| 26144 | RPC25E | Quick Plug                 | 16          | 2.2       | 2.5 bar<br>(Adj. 1.5-3.5 bar) | 133      | 25             | 1"   | 1.46   |
| 26892 |        | 3-Pin Socket               |             |           |                               |          |                |      |        |
| 20876 | RPC32E | Quick Plug                 |             |           |                               | 167      | 32             | 1 ¼″ | 1.6    |
| 26908 |        | 3-Pin Socket               |             |           |                               |          |                |      |        |
| 26250 |        | Hard Wired (with 15A Plug) |             |           |                               |          |                |      |        |