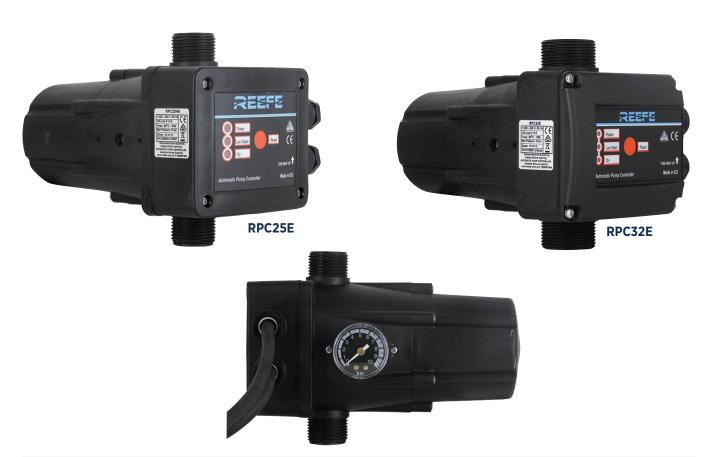

## **FEATURES & BENEFITS**

- Automatic operation eliminating the need for manual resets/operation
- Integrated protection system to prevent dry-running operation
- Compact design and easy to install
- Light indicators, power on-power off, 'low water'
- Larger diaphragm allows for better control of water hammer and long pumping distances
- Loss of prime detection
- Certified to AS/NZS4020 for use with potable water
- Max Liquid Temperature 60°C
- Ingress Protection IP65

| CODE  | MODEL  | CONNECTION                 | POWER 240V  |           | CUT IN                        | MAX FLOW | INLET   OUTLET |        | WEIGHT |
|-------|--------|----------------------------|-------------|-----------|-------------------------------|----------|----------------|--------|--------|
|       |        |                            | MAX<br>AMPS | MAX<br>kW | PRESSURE                      | (L/MIN)  | ММ             | IN     | (KG)   |
| 26144 | RPC25E | Quick Plug                 | 16          | 2.2       | 2.5 bar<br>(Adj. 1.5-3.5 bar) | 133      | 25             | 1"     | 1.46   |
| 26892 |        | 3-Pin Socket               |             |           |                               |          |                |        |        |
| 20876 | RPC32E | Quick Plug                 |             |           |                               | 167      | 32             | 1 1⁄4" | 1.6    |
| 26908 |        | 3-Pin Socket               |             |           |                               |          |                |        |        |
| 26250 |        | Hard Wired (with 15A Plug) |             |           |                               |          |                |        |        |