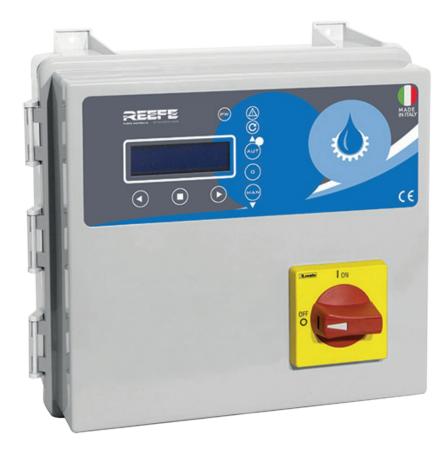

# **ECO CONTROL PANELS**

## **SINGLE & DUAL SERIES**

These single/ dual pump controllers are built on the "one controller does it all" concept. They are simple yet incorporate many features and control options.

#### **APPLICATIONS**

 Control panel for clean and wastewater applications.

# **FEATURES & BENEFITS**

- Works with floats, pressure switches and probes
- Auto / manual / off operation for both pumps
- Main switch for door interlock
- Thermal overload pump protection
- Led indicator Lights for System Status indication
- Distinctive, highly durable and aesthetically attractive keypad
- Automatic pump alternation (Dual Only)

## **CONSTRUCTION**

- Polycarbonate enclosure
- IP54 protection

| CODE  | MODEL             | ТҮРЕ   | VOLTAGE | AMP RANGE       | IP RATING |
|-------|-------------------|--------|---------|-----------------|-----------|
| 31896 | Eco Control Panel | Single | 240V    | 0.1 - 20.0 Amps | IP54      |
| 31926 | Eco Control Panel | Dual   |         |                 |           |