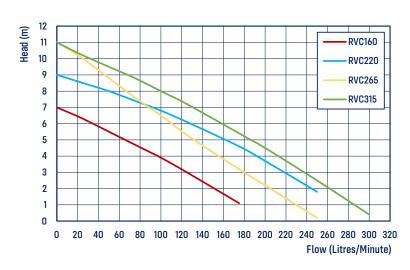

| CODE  | MODEL  | POWER 240V |            |            | MAXIMUM         |             | SOFT SOLIDS<br>HANDLING | CABLE | OUTLET |      | WEIGHT | SIZE<br>L X W X H |
|-------|--------|------------|------------|------------|-----------------|-------------|-------------------------|-------|--------|------|--------|-------------------|
|       |        | AMPS       | P1<br>(kW) | P2<br>(kW) | FLOW<br>(L/MIN) | HEAD<br>(M) | (MM)                    | (M)   | MM     | IN   | (KG)   | (MM)              |
| 25109 | RVC160 | 3          | 0.46       | 0.15       | 175             | 7           | 30                      | 10    | 40     | 1 ½" | 9.8    | 140x213x315       |
| 24515 | RVC220 | 3.4        | 0.78       | 0.37       | 275             | 9           | 30                      | 10    | 40     | 1 ½" | 10     | 150x213x325       |
| 25826 | RVC265 | 5.2        | 1.2        | 0.60       | 250             | 11          | 30                      | 10    | 32     | 1 ¼" | 10.5   | 145x211x331       |
| 25833 | RVC315 | 6.4        | 1.47       | 0.75       | 330             | 11          | 35                      | 10    | 40     | 1 ½" | 11.5   | 150x220x354       |