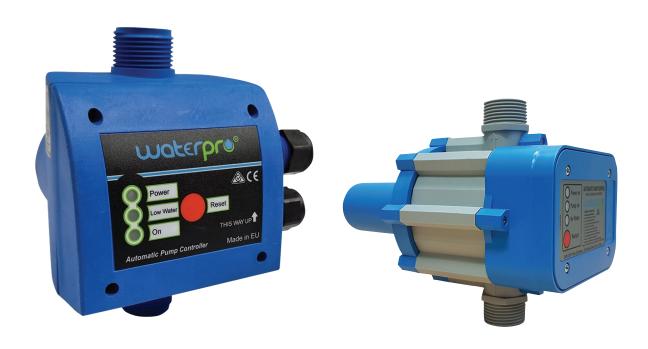

## **AUTOMATIC PRESSURE CONTROLLER**

**WPC SERIES** 

The WaterPro pressure controller is designed for the automatic control of pressure pumps to maintain constant pressure supply. European made, for guaranteed reliability in various domestic applications.

## **FEATURES & BENEFITS**

- Automatic operation eliminating the need for manual resets/operation
- Integrated protection system to prevent dry-running operation
- Compact design and easy to install
- Light indicators, power on-power off, 'low water'