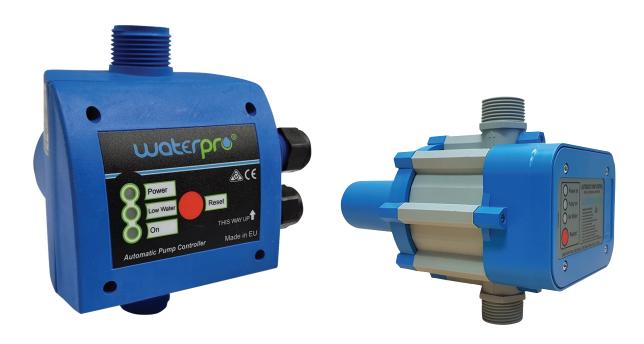

#### WPC SERIES

The WaterPro pressure controller is designed for the automatic control of pressure pumps to maintain constant pressure supply. European made, for guaranteed reliability in various domestic applications.

## **FEATURES & BENEFITS**

- Automatic operation eliminating the need for manual resets/operation
- Integrated protection system to prevent dry-running operation
- Compact design and easy to install
- Light indicators, power on-power off, 'low water'