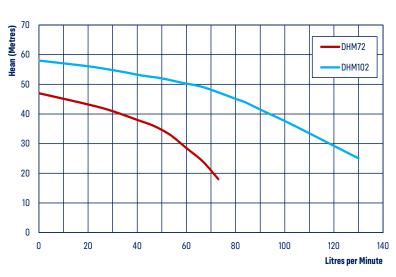

## **CONSTRUCTION**

- All wetted parts are made of grade 304 stainless steel
- Continuous duty, 2-pole induction motor
- Thermal overload protection
- Ingress Protection IP54
- Insulation Class F

| CODE  | MODEL  | POWER 240V |            |            | RATED           |             | MAXIMUM         |             | NO.        | CABLE         | INLET |        | OUTLET |    | WEIGHT | SIZE<br>L X W X H |
|-------|--------|------------|------------|------------|-----------------|-------------|-----------------|-------------|------------|---------------|-------|--------|--------|----|--------|-------------------|
|       |        | AMPS       | P1<br>(kW) | P2<br>(kW) | FLOW<br>(L/MIN) | HEAD<br>(M) | FLOW<br>(L/MIN) | HEAD<br>(M) | OF<br>TAPS | LENGTH<br>(M) | ММ    | IN     | MM     | IN | (KG)   | (MM)              |
| 26816 | DHM72  | 3.8        | 0.75       | 0.55       | 33              | 40          | 72              | 47          | 4-6        | 3             | 25    | 1"     | 25     | 1" | 11.5   | 340x160x355       |
| 26823 | DHM102 | 8.4        | 1.7        | 1.3        | 60              | 50          | 130             | 58          | 10-16      | 3             | 32    | 1 1⁄4″ | 25     | 1" | 15.5   | 450x180x380       |