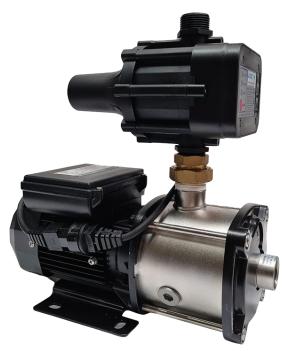

## **MULTISTAGE PRESSURE PUMP**

**DHM SERIES** 

These heavy duty stainless steel multi-stage pressure pumps are designed for years of quiet, efficient and vibration free operation. Suitable for many applications from home and garden to commercial water supply. Capable of handling fluid temperatures up to 60°C. Extra quiet pumps which will give many years of trouble free operation.