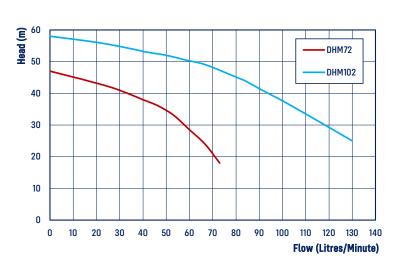

## **CONSTRUCTION**

- · All wetted parts are made of grade 304 stainless steel
- Continuous duty, 2-pole induction motor
- Thermal overload protection
- Ingress Protection IP54
- · Insulation Class F

| CODE  | MODEL  | POWER 240V |            |            | RATED           |             | MAXIMUM         |    | NO. OF | CABLE<br>LENGTH | INLET |        | OUTLET |    | WEIGHT | SIZE<br>L X W X H |
|-------|--------|------------|------------|------------|-----------------|-------------|-----------------|----|--------|-----------------|-------|--------|--------|----|--------|-------------------|
|       |        | AMPS       | P1<br>(kW) | P2<br>(kW) | FLOW<br>(L/MIN) | HEAD<br>(M) | FLOW<br>(L/MIN) |    |        | (M)             | ММ    | IN     | MM     | IN | (KG)   | (MM)              |
| 26816 | DHM72  | 3.8        | 0.75       | 0.55       | 33              | 40          | 72              | 47 | 4-6    | 3               | 25    | 1"     | 25     | 1" | 11.5   | 340x160x355       |
| 26823 | DHM102 | 8.4        | 1.7        | 1.3        | 60              | 50          | 130             | 58 | 10-16  | 3               | 32    | 1 1⁄4″ | 25     | 1" | 15.5   | 450x180x380       |