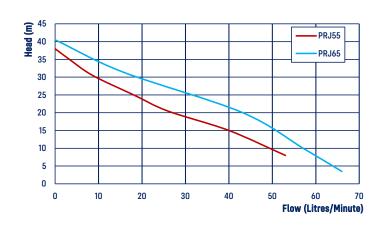

| CODE  | MODEL | POWER 240V |            |            | RATED        |             | MAXIMUM         |             | NO. OF | CABLE<br>LENGTH | OUTLET |    | WEIGHT | SIZE<br>L X W X H |
|-------|-------|------------|------------|------------|--------------|-------------|-----------------|-------------|--------|-----------------|--------|----|--------|-------------------|
|       |       | AMPS       | P1<br>(kW) | P2<br>(kW) | FLOW (L/MIN) | HEAD<br>(M) | FLOW<br>(L/MIN) | HEAD<br>(M) | TAPS   | (M)             | MM     | IN | (KG)   | (MM)              |
| 30370 | PRJ55 | 2.5        | 0.65       | 0.37       | 20           | 24          | 60              | 38          | 2-4    | 2               | 25     | 1" | 5.2    | 320x175x385       |
| 30387 | PRJ65 | 4.0        | 0.85       | 0.6        | 30           | 25.5        | 70              | 40          | 2-4    | 2               | 25     | 1" | 5.2    | 320x175x385       |