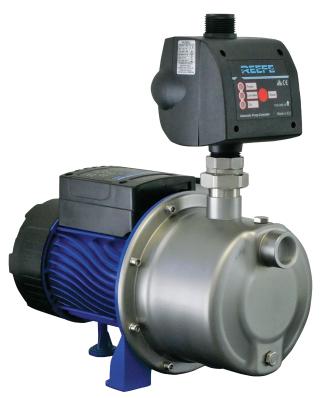

## PRESSURE PUMP

**PRJ SERIES** 

These Australian assembled REEFE Jet Pumps offer ultimate value for money. The newly refined design offers more pressure and flow for even greater energy efficiency from the same wattage motors. These pumps are perfect for domestic applications from garden watering and washing the car to whole house supply. With AS/NZS4020 approval for use with potable water, the newly incorporated carry handle and our class leading pressure controllers, these pumps are the right choice for your pumping requirements.

## CONSTRUCTION

- Superior carbon-ceramic mechanical seal for durability
- Automatic pressure controller with weather proof cable connection
- Stainless steel pump body and motor shaft for high corrosion resistance
- Noryl diffuser, Jet Venturi and Impeller
- · Barrel union between pump and controller for quick assembly/disassembly
- Terminal Board Protection IP54
- Insulation Class F