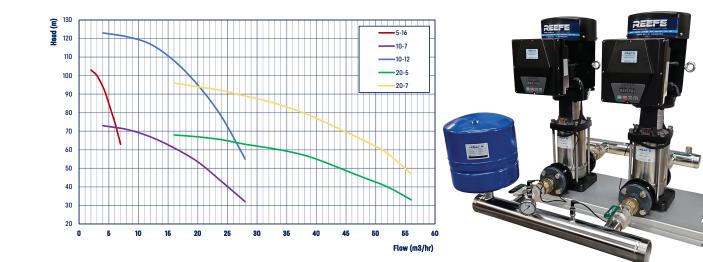

| CODE  | MODEL      | POWER P2<br>PER PUMP<br>(kW) | VOLT | MIN FLOW<br>(M <sup>3</sup> /HR) | MAX FLOW<br>(M³/HR) | MAX HEAD<br>(M) | INLET   OUTLET<br>(MM) | SUCTION PORT<br>CENTRE FROM<br>GROUND (MM) | HEIGHT<br>(MM) |
|-------|------------|------------------------------|------|----------------------------------|---------------------|-----------------|------------------------|--------------------------------------------|----------------|
| 31353 | VMRD10-7T  | 3                            | 415  | 5                                | 26                  | 68              | 40                     | 130                                        | 528            |
| 31360 | VMRD10-12T | 4                            | 415  | 5                                | 26                  | 120             | 40                     | 130                                        | 678            |
| 31377 | VMRD20-5T  | 5.5                          | 415  | 10.5                             | 58                  | 68              | 50                     | 130                                        | 585            |
| 31384 | VMRD20-7T  | 7.5                          | 415  | 10.5                             | 58                  | 98              | 50                     | 130                                        | 675            |