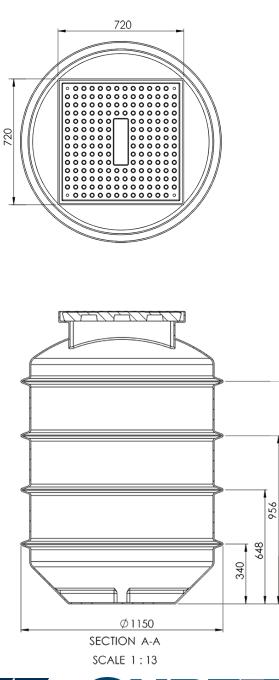

**REEFE 1200L TANK** 





1264

## 







## **MORE OPTIONS AVAILABLE!**

Ascento is able to manufacture a wide range of custom packaged pump stations to suit your exact project requirements.

Larger pump well capacity Riser/s Larger pump Additional control functions Guide Rail systems Different class access cover or grate Complete custom pump station packages available

Simply send your project drawings, or list out the project requirements on an email to estimating@ascento.com.au

Alternatively, scan the QR code for our online form.

Wish to discuss the options with a consultant? Phone 1800 807 604