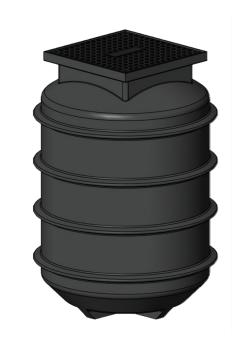

**REEFE 1200L TANK** 





1264

## 







## **MORE OPTIONS AVAILABLE!**

Ascento is able to manufacture a wide range of custom packaged pump stations to suit your exact project requirements.

Larger pump well capacity Riser/s Larger pump Additional control functions Guide Rail systems Different class access cover or grate Complete custom pump station packages available

Simply send your project drawings, or list out the project requirements on an email to estimating@ascento.com.au

Alternatively, scan the QR code for our online form.

Wish to discuss the options with a consultant? Phone 1800 807 604