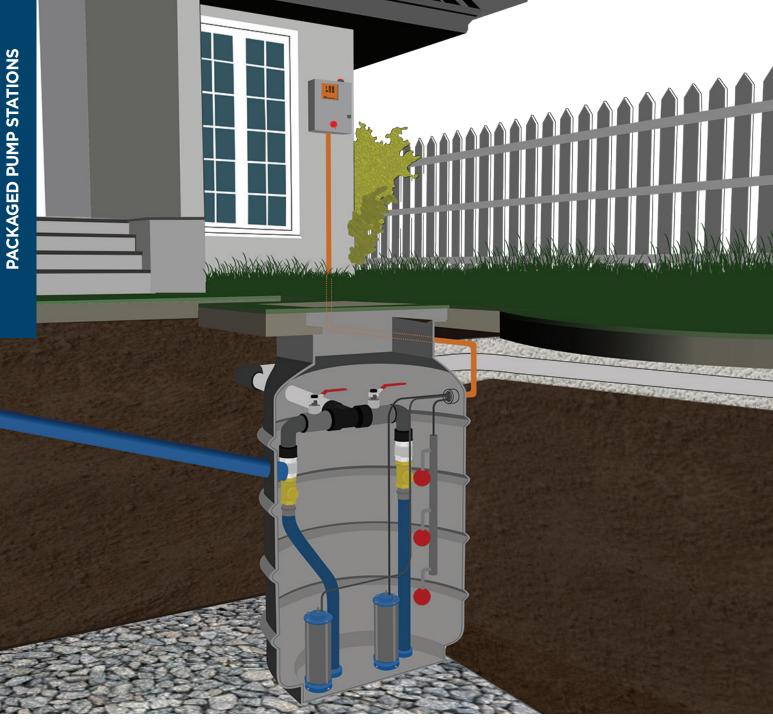

**REEFE 1200L TANK** 





1264

## 







## **MORE OPTIONS AVAILABLE!**

Ascento is able to manufacture a wide range of custom packaged pump stations to suit your exact project requirements.

Larger pump well capacity Riser/s Larger pump Additional control functions Guide Rail systems Different class access cover or grate Complete custom pump station packages available

Simply send your project drawings, or list out the project requirements on an email to estimating@ascento.com.au

Alternatively, scan the QR code for our online form.

Wish to discuss the options with a consultant? Phone 1800 807 604