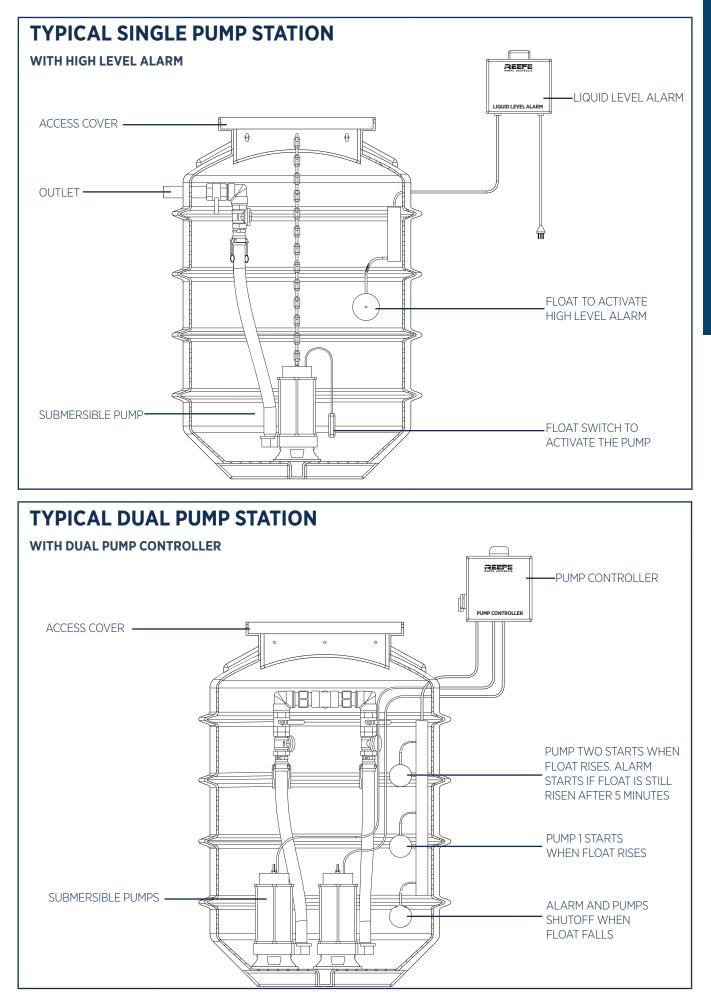

**REEFE 1200L TANK** 





1264

## 







## **MORE OPTIONS AVAILABLE!**

Ascento is able to manufacture a wide range of custom packaged pump stations to suit your exact project requirements.

Larger pump well capacity Riser/s Larger pump Additional control functions Guide Rail systems Different class access cover or grate Complete custom pump station packages available

Simply send your project drawings, or list out the project requirements on an email to estimating@ascento.com.au

Alternatively, scan the QR code for our online form.

Wish to discuss the options with a consultant? Phone 1800 807 604