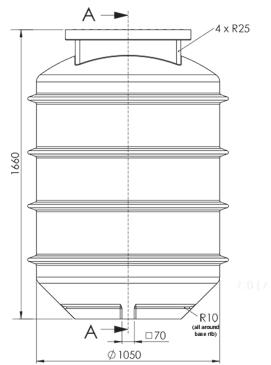

**REEFE 1200L TANK** 





1264

## 







## **MORE OPTIONS AVAILABLE!**

Ascento is able to manufacture a wide range of custom packaged pump stations to suit your exact project requirements.

Larger pump well capacity Riser/s Larger pump Additional control functions Guide Rail systems Different class access cover or grate Complete custom pump station packages available

Simply send your project drawings, or list out the project requirements on an email to estimating@ascento.com.au

Alternatively, scan the QR code for our online form.

Wish to discuss the options with a consultant? Phone 1800 807 604