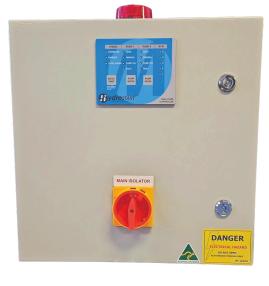

### OUTER DOOR

## CONSTRUCTION

- Powder coated mild steel enclosure with removable gland plate
- IP54 rated (Inner Door) IP56 (Outer Door)