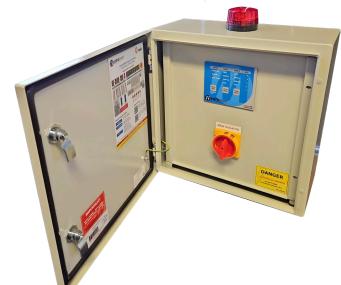

### INNER DOOR

| CODE  | MODEL      | ТҮРЕ   | AMP RANGE         | VOLTAGE | CONTROL DISPLAY | IP RATING |
|-------|------------|--------|-------------------|---------|-----------------|-----------|
| 31100 | RPC81141   | Single | 0.1 - 16.0 Amps — | 240     | Outer Door      | IP54      |
| 31124 | RPC82141   |        |                   |         | Inner Door      | IP56      |
| 31131 | RPC81143   |        |                   | 415     | Outer Door      | IP54      |
| 31155 | RPC8243    |        |                   |         | Inner Door      | IP56      |
| 31162 | RPC81241   | Dual   | 0.1 - 16.0 Amps   | 240     | Outer Door      | IP54      |
| 31414 | RPC81241-E |        | 12.0 - 18.0 Amps  |         |                 |           |
| 31247 | RPC82241   |        | 0.1 - 16.0 Amps   |         | Inner Door      | IP56      |
| 31421 | RPC82241-E |        | 12.0 - 18.0 Amps  |         |                 |           |
| 31391 | RPC81243   |        | 0.1 - 16.0 Amps   | 415     | Outer Door      | IP54      |
| 31407 | RPC82243   |        | 0.1 - 16.0 Amps   |         | Inner Door      | IP56      |

## CONSTRUCTION

- Powder coated mild steel enclosure with removable gland plate
- IP54 rated (Inner Door) IP56 (Outer Door)