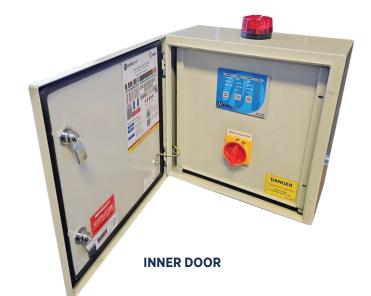

## CONSTRUCTION

- Powder coated mild steel enclosure with removable gland plate
- IP54 rated (Inner Door) IP56 (Outer Door)

| CODE  | MODEL      | ТҮРЕ   | AMP RANGE        | VOLTAGE | CONTROL DISPLAY | IP RATING |
|-------|------------|--------|------------------|---------|-----------------|-----------|
| 31100 | RPC81141   | Single | 0.1 - 16.0 Amps  | 240     | Outer Door      | IP54      |
| 31124 | RPC82141   |        |                  |         | Inner Door      | IP56      |
| 31131 | RPC81143   |        |                  | 415     | Outer Door      | IP54      |
| 31155 | RPC82143   |        |                  |         | Inner Door      | IP56      |
| 31162 | RPC81241   | Dual   | 0.1 - 16.0 Amps  | 240     | Outer Door      | IP54      |
| 31414 | RPC81241-E |        | 12.0 - 18.0 Amps |         |                 |           |
| 31247 | RPC82241   |        | 0.1 - 16.0 Amps  |         | Inner Door      | IP56      |
| 31421 | RPC82241-E |        | 12.0 - 18.0 Amps |         |                 |           |
| 31391 | RPC81243   |        | 0.1 - 16.0 Amps  | 415     | Outer Door      | IP54      |
| 31407 | RPC82243   |        | 0.1 - 16.0 Amps  |         | Inner Door      | IP56      |