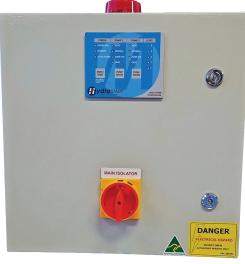

#### **RPC SERIES**

Standard single and dual pump controllers with a capacitive touch keypad and control module with pump current sensing, providing wide range of electronic overload protection which functions with both single and three phase pumps. Additional control inputs and functionality incorporated to enhance the controller's flexibility and cover an even wider range of pumping applications.

## CONSTRUCTION

- Powder coated mild steel enclosure with removable gland plate
- IP54 rated (Inner Door) IP56 (Outer Door)

| CODE  | MODEL      | ТҮРЕ   | AMP RANGE        | VOLTAGE | CONTROL DISPLAY | IP RATING |
|-------|------------|--------|------------------|---------|-----------------|-----------|
| 31100 | RPC81141   | Single | 0.1 - 16.0 Amps  | 240     | Outer Door      | IP54      |
| 31124 | RPC82141   |        |                  |         | Inner Door      | IP56      |
| 31131 | RPC81143   |        |                  | 415     | Outer Door      | IP54      |
| 31155 | RPC82143   |        |                  |         | Inner Door      | IP56      |
| 31162 | RPC81241   | Dual   | 0.1 - 16.0 Amps  | 240     | Outer Door      | IP54      |
| 31414 | RPC81241-E |        | 12.0 - 18.0 Amps |         |                 |           |
| 31247 | RPC82241   |        | 0.1 - 16.0 Amps  |         | Inner Door      | IP56      |
| 31421 | RPC82241-E |        | 12.0 - 18.0 Amps |         |                 |           |
| 31391 | RPC81243   |        | 0.1 - 16.0 Amps  | 415     | Outer Door      | IP54      |
| 31407 | RPC82243   |        | 0.1 - 16.0 Amps  |         | Inner Door      | IP56      |