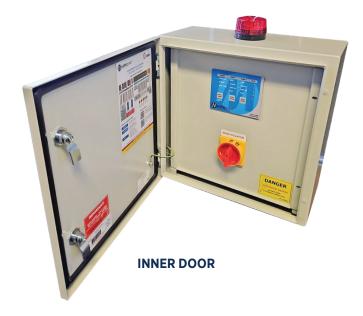

## **CONSTRUCTION**

- Powder coated mild steel enclosure with removable gland plate
- IP54 rated (Inner Door) IP56 (Outer Door)

| CODE  | MODEL      | ТҮРЕ   | AMP RANGE           | VOLTAGE    | CONTROL DISPLAY | IP RATING |
|-------|------------|--------|---------------------|------------|-----------------|-----------|
| 31100 | RPC81141   | Single | 0.1 - 16.0 Amps 415 | 240        | Outer Door      | IP54      |
| 31124 | RPC82141   |        |                     |            | Inner Door      | IP56      |
| 31131 | RPC81143   |        |                     | 415        | Outer Door      | IP54      |
| 31155 | RPC8243    |        |                     | Inner Door | IP56            |           |
| 31162 | RPC81241   | Dual   | 0.1 - 16.0 Amps     | 240        | Outer Door      | IP54      |
| 31414 | RPC81241-E |        | 12.0 - 18.0 Amps    |            |                 |           |
| 31247 | RPC82241   |        | 0.1 - 16.0 Amps     |            | Inner Door      | IP56      |
| 31421 | RPC82241-E |        | 12.0 - 18.0 Amps    |            |                 |           |
| 31391 | RPC81243   |        | 0.1 - 16.0 Amps     | 415        | Outer Door      | IP54      |
| 31407 | RPC82243   |        | 0.1 - 16.0 Amps     |            | Inner Door      | IP56      |