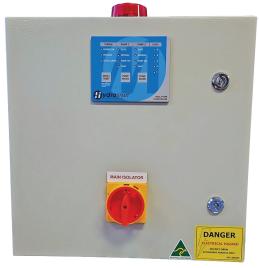

### **FEATURES & BENEFITS**

- Padlockable mains isolator switch Security for public spaces
- Low voltage control and input circuitry added safety
- Individual pump circuit breaker protection/isolation one pump failing wont bring down the whole system
- Electronic short and overload protection of alarms
- Indicator lights for system, pump and input status, level alarm –
  Easily monitor the system status
- Buttons for alarm mute/reset and pump mode selection Simple intuitive control configuration
- Visual (strobe) and audible (buzzer) alarms Know when your system needs attention
- Inputs up to 6 floats or switches Advanced system control
- Pump current sensing providing adjustable overload and other protections – Protect your motors

## **CONSTRUCTION**

- Powder coated mild steel enclosure with removable gland plate
- IP54 rated (Inner Door) IP56 (Outer Door)

| CODE  | MODEL      | ТҮРЕ   | AMP RANGE           | VOLTAGE    | CONTROL DISPLAY | IP RATING |
|-------|------------|--------|---------------------|------------|-----------------|-----------|
| 31100 | RPC81141   | Single | 0.1 - 16.0 Amps 415 | 240        | Outer Door      | IP54      |
| 31124 | RPC82141   |        |                     |            | Inner Door      | IP56      |
| 31131 | RPC81143   |        |                     | 415        | Outer Door      | IP54      |
| 31155 | RPC8243    |        |                     | Inner Door | IP56            |           |
| 31162 | RPC81241   | Dual   | 0.1 - 16.0 Amps     | 240        | Outer Door      | IP54      |
| 31414 | RPC81241-E |        | 12.0 - 18.0 Amps    |            |                 |           |
| 31247 | RPC82241   |        | 0.1 - 16.0 Amps     |            | Inner Door      | IP56      |
| 31421 | RPC82241-E |        | 12.0 - 18.0 Amps    |            |                 |           |
| 31391 | RPC81243   |        | 0.1 - 16.0 Amps     | 415        | Outer Door      | IP54      |
| 31407 | RPC82243   |        | 0.1 - 16.0 Amps     |            | Inner Door      | IP56      |