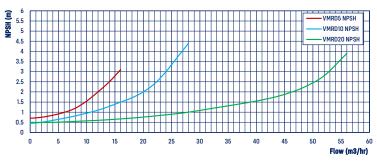

More sizes available on request.

Note: Curves show flow rate with both pump running together

| CODE  | MODEL      | POWER<br>P1<br>(kW) | POWER<br>P2<br>(kW) | VOLT | MIN FLOW<br>(M³/HR) | MAX FLOW<br>(M³/HR) | MAX<br>HEAD<br>(M) | INLET   OUTLET (MM) | SUCTION PORT<br>CENTRE FROM<br>GROUND (MM) | HEIGHT (MM) |
|-------|------------|---------------------|---------------------|------|---------------------|---------------------|--------------------|---------------------|--------------------------------------------|-------------|
| 88304 | VMRD5-16   | -                   | 2.2                 | 240  | 2.5                 | 16                  | 103                | 32                  | 130                                        | 682         |
| 31353 | VMRD10-7T  | 3.9                 | 3                   | 415  | 5                   | 28                  | 73                 | 40                  | 130                                        | 528         |
| 31360 | VMRD10-12T | 5.2                 | 4                   | 415  | 5                   | 28                  | 123                | 40                  | 130                                        | 678         |
| 31377 | VMRD20-5T  | 7.15                | 5.5                 | 415  | 10.5                | 56                  | 68                 | 50                  | 130                                        | 585         |
| 31384 | VMRD20-7T  | 9.75                | 7.5                 | 415  | 10.5                | 56                  | 96                 | 50                  | 130                                        | 675         |