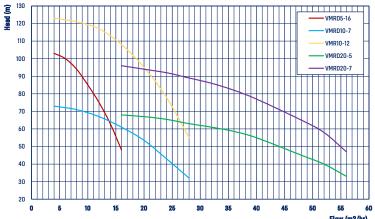

More sizes available on request.

Note: Curves show flow rate with both pump running together

| CODE  | MODEL      | POWER<br>P1<br>(kW) | POWER<br>P2<br>(kW) | VOLT | MIN FLOW<br>(M³/HR) | MAX FLOW<br>(M³/HR) | MAX<br>HEAD<br>(M) | INLET   OUTLET (MM) | SUCTION PORT<br>CENTRE FROM<br>GROUND (MM) | HEIGHT (MM) |
|-------|------------|---------------------|---------------------|------|---------------------|---------------------|--------------------|---------------------|--------------------------------------------|-------------|
| 88304 | VMRD5-16   | -                   | 2.2                 | 240  | 2.5                 | 16                  | 103                | 32                  | 130                                        | 682         |
| 31353 | VMRD10-7T  | 3.9                 | 3                   | 415  | 5                   | 28                  | 73                 | 40                  | 130                                        | 528         |
| 31360 | VMRD10-12T | 5.2                 | 4                   | 415  | 5                   | 28                  | 123                | 40                  | 130                                        | 678         |
| 31377 | VMRD20-5T  | 7.15                | 5.5                 | 415  | 10.5                | 56                  | 68                 | 50                  | 130                                        | 585         |
| 31384 | VMRD20-7T  | 9.75                | 7.5                 | 415  | 10.5                | 56                  | 96                 | 50                  | 130                                        | 675         |