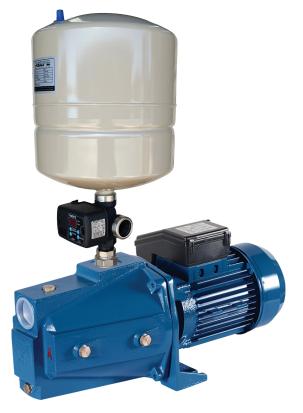

## SHALLOW WELL JET PUMP W PRESSURE TANK & DIGITAL SWITCH

**RSWE SERIES** 

The REEFE self-priming jet pump has been specifically constructed for high demands of suction lift. Suitable for the supply of water to house and garden, stock watering troughs. 100% European made, guaranteeing superior quality and longer service life.

## **CONSTRUCTION**

- Cast Iron motor bracket and pump body
- Venturi in Noryl
- Grade 416 stainless steel shaft
- Built-in thermal overload protection
- Ceramic / Graphite mechanical seal
- Supplied with 18L Pressure Tank, EPS1 Pressure Switch & outlet
- 18L pressure tank with heavy duty butyl diaphragm and stainless threaded inlet