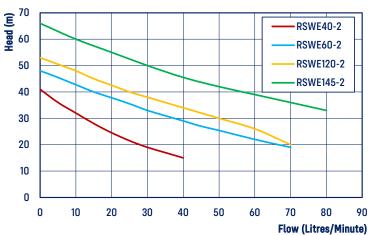

| CODE  | MODEL         | POWER 240V |      |            | RATED           |             | MAXIMUM         |             | INLET |     | OUTLET |    | WEIGHT | SIZE<br>L X W X H |
|-------|---------------|------------|------|------------|-----------------|-------------|-----------------|-------------|-------|-----|--------|----|--------|-------------------|
|       |               | AMPS       | μF   | P2<br>(kW) | FLOW<br>(L/MIN) | HEAD<br>(M) | FLOW<br>(L/MIN) | HEAD<br>(M) | ММ    | IN  | ММ     | IN | (KG)   | (MM)              |
| 32527 | RSWE40-2.PTS  | 3.5        | 12.5 | 0.45       | 30              | 19.5        | 40              | 41          | 25    | 1"  | 25     | 1" | 18.55  | 405x185x640       |
| 32534 | RSWE60-2.PTS  | 4.8        | 20   | 0.75       | 30              | 34          | 70              | 45          | 25    | 1"  | 25     | 1" | 19.25  | 430x185x640       |
| 32541 | RSWE120-2.PTS | 5.2        | 20   | 0.88       | 30              | 38          | 70              | 50          | 25    | 1"  | 25     | 1" | 21.5   | 430x185x640       |
| 32558 | RSWE145-2.PTS | 8.6        | 31.5 | 1.1        | 30              | 50          | 80              | 66          | 40    | 1½" | 25     | 1" | 28.15  | 510x210x611       |