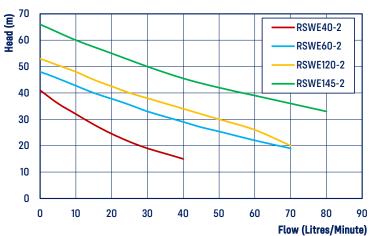

| CODE  | MODEL         | POWER 240V |      |            | RATED           |             | MAXIMUM         |             | INLET |     | OUTLET |    | WEIGHT | SIZE<br>L X W X H |
|-------|---------------|------------|------|------------|-----------------|-------------|-----------------|-------------|-------|-----|--------|----|--------|-------------------|
|       |               | AMPS       | μF   | P2<br>(kW) | FLOW<br>(L/MIN) | HEAD<br>(M) | FLOW<br>(L/MIN) | HEAD<br>(M) | ММ    | IN  | ММ     | IN | (KG)   | (MM)              |
| 32527 | RSWE40-2.PTS  | 3.5        | 12.5 | 0.45       | 30              | 19.5        | 40              | 41          | 25    | 1"  | 25     | 1" | 18.55  | 405x185x640       |
| 32534 | RSWE60-2.PTS  | 4.8        | 20   | 0.75       | 30              | 34          | 70              | 45          | 25    | 1"  | 25     | 1" | 19.25  | 430x185x640       |
| 32541 | RSWE120-2.PTS | 5.2        | 20   | 0.88       | 30              | 38          | 70              | 50          | 25    | 1"  | 25     | 1" | 21.5   | 430x185x640       |
| 32558 | RSWE145-2.PTS | 8.6        | 31.5 | 1.1        | 30              | 50          | 80              | 66          | 40    | 1½" | 25     | 1" | 28.15  | 510x210x611       |