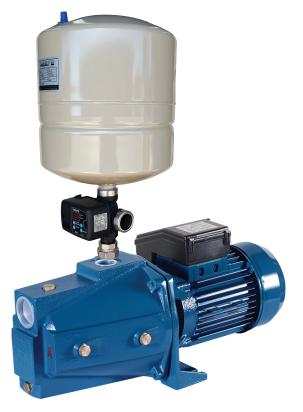

## SHALLOW WELL JET PUMP W PRESSURE TANK & DIGITAL SWITCH

**RSWE SERIES** 

The REEFE self-priming jet pump has been specifically constructed for high demands of suction lift. Suitable for the supply of water to house and garden, stock watering troughs. 100% European made, guaranteeing superior quality and longer service life.