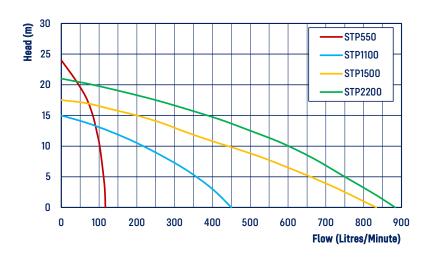

| CODE  | MODEL   | VOLTS<br>DC | OPTIMAL<br>INPUT<br>VOLTAGE | WATTS | RATED           |             | MAXIMUM         |             | OPEN<br>CIRCUIT  | SOLAR              | INLET  <br>OUTLET |    | WEIGHT | SIZE          |
|-------|---------|-------------|-----------------------------|-------|-----------------|-------------|-----------------|-------------|------------------|--------------------|-------------------|----|--------|---------------|
|       |         |             |                             |       | FLOW<br>(L/MIN) | HEAD<br>(M) | FLOW<br>(L/MIN) | HEAD<br>(M) | VOLTAGE<br>(VOC) | PANELS<br>REQUIRED | ММ                | IN | (KG)   | LXWXH<br>(MM) |
| 34729 | STP550  | 48          | 60V-90V                     | 550   | 100             | 10          | 116             | 24          | <100V            | 2x330w             | 25                | 1" | 13     | 312x182x233   |
| 34736 | STP1100 | 72          | 90V-120V                    | 1100  | 200             | 10.5        | 450             | 15          | <150V            | 6x330w             | 50                | 2" | 21     | 365x197x257   |
| 34743 | STP1500 | 110         | 110V-150V                   | 1500  | 400             | 10.8        | 833             | 17.5        | <200V            | 8x330w             | 80                | 3" | 31     | 400x235x313   |
| 34750 | STP2200 | 110         | 110V-150V                   | 1500  | 500             | 12.5        | 883             | 21          | <200V            | 8x330w             | 80                | 3" | 33     | 400x235x313   |