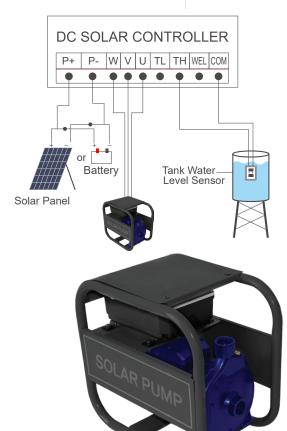

# **SOLAR TRANSFER PUMP**

#### **STP SERIES**

The REEFE Solar Transfer Pumps have been developed as an answer to the growing demand for energy wise products. This fantastic range offers direct pumping via solar panels and has little to no ongoing operational cost. These Solar Transfer Pumps open a range of pumping possibilities anywhere on the farm or homestead where power isn't available. Observe RPM, Current Draw, Volts, and Watts being produced in real time. Where there is sun, you can move water.

### **FEATURES & BENEFITS**

- Compact controller with display for easy observation of system data
- Intervention free operation will automatically start and stop when sufficient UV light is available.
- Built in loss of prime for protecting your investment
- Easy to handle roll frame with shroud to protect your controller from the elements
- Automatic restart function
- Over voltage and under voltage protection

## **CONSTRUCTION**

- Cast iron pump casing and motor bracket
- Brass impeller, prime and drain plugs
- Carbon ceramic mechanical seal
- Powder coated steel roll frame
- User friendly display for operational information
- Sensor input for tank fill or tank empty operation
- Automatic restart function