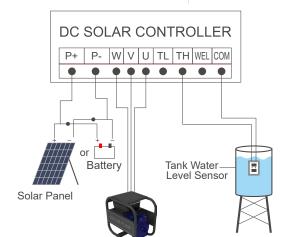

# CONSTRUCTION

- Cast iron pump casing and motor bracket
- Brass impeller, prime and drain plugs
- Carbon ceramic mechanical seal
- Powder coated steel roll frame
- User friendly display for operational information
- Sensor input for tank fill or tank empty operation
- Automatic restart function