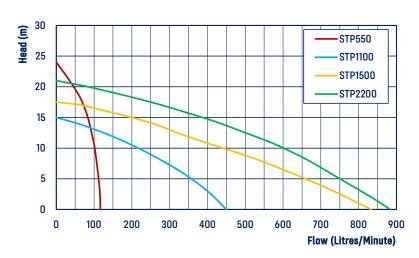

| CODE  | MODEL   | VOLTS<br>DC | OPTIMAL<br>INPUT<br>VOLTAGE | WATTS | RATED           |             | MAXIMUM         |             | OPEN<br>CIRCUIT  | SOLAR              | INLET  <br>OUTLET |    | WEIGHT | SIZE              |
|-------|---------|-------------|-----------------------------|-------|-----------------|-------------|-----------------|-------------|------------------|--------------------|-------------------|----|--------|-------------------|
|       |         |             |                             |       | FLOW<br>(L/MIN) | HEAD<br>(M) | FLOW<br>(L/MIN) | HEAD<br>(M) | VOLTAGE<br>(VOC) | PANELS<br>REQUIRED | MM                | IN | (KG)   | L X W X H<br>(MM) |
| 34729 | STP550  | 48          | 60V-90V                     | 550   | 100             | 10          | 116             | 24          | <100V            | 2x330w             | 25                | 1″ | 13     | 312x182x233       |
| 34736 | STP1100 | 72          | 90V-120V                    | 1100  | 200             | 10.5        | 450             | 15          | <150V            | 6x330w             | 50                | 2″ | 21     | 365x197x257       |
| 34743 | STP1500 | 110         | 110V-150V                   | 1500  | 400             | 10.8        | 833             | 17.5        | <200V            | 8x330w             | 80                | 3″ | 31     | 400x235x313       |
| 34750 | STP2200 | 110         | 110V-150V                   | 1500  | 500             | 12.5        | 883             | 21          | <200V            | 8x330w             | 80                | 3" | 33     | 400x235x313       |