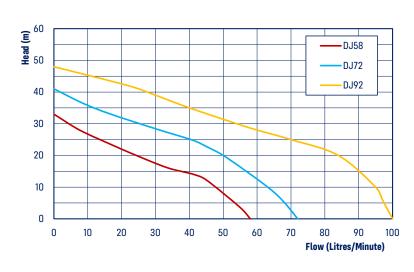

| CODE  | MODEL  | POWER 240V |            |            | RATED           |             | MAXIMUM         |             | SUCTION | NO. OF | CABLE<br>LENGTH | INLET   OUTLET |    | SIZE<br>L X W X H |
|-------|--------|------------|------------|------------|-----------------|-------------|-----------------|-------------|---------|--------|-----------------|----------------|----|-------------------|
|       |        | AMPS       | P1<br>(kW) | P2<br>(kW) | FLOW<br>(L/MIN) | HEAD<br>(M) | FLOW<br>(L/MIN) | HEAD<br>(M) | LIFT    | TAPS   | (M)             | ММ             | IN | (MM)              |
| 12239 | DJ58-2 | 2.5        | 0.53       | 0.37       | 25              | 20          | 55              | 33          | 8       | 2-4    | 1.5             | 25             | 1" | 370x170x330       |
| 12246 | DJ72-2 | 4.7        | 0.93       | 0.75       | 40              | 25          | 71              | 40          | 8       | 5-8    | 1.5             | 25             | 1" | 410x190x350       |
| 20425 | DJ92-2 | 6          | 1.5        | 1.1        | 53              | 30          | 100             | 48          | 8       | 7-12   | 3               | 25             | 1" | 420x190x410       |