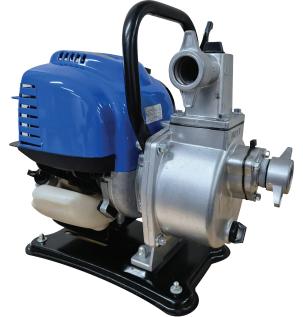

#### **WPT SERIES**

The Waterpro 1" transfer pump is the perfect solution for pumping applications where portability and ease of handling matter. This convenient little pump will help you move water without having to lug around larger bulky pumps. Ideal for filling drums, IBC containers or spray tanks. Transferring water from dams for whatever your purpose, watering trees or gardens or simply moving water to another dam.

## **CONSTRUCTION**

- Alloy Pump Body and Impeller
- Ceramic mechanical seal
- Kit Includes: Suction Strainer, Hosetails, Hoseclamps, Spanners and Hex Keys.

| CODE  | PUMP<br>MODEL | ENGINE             | FUEL<br>TANK | SUCTION<br>SIZE | DISCHARGE<br>SIZE | MAX<br>HEAD<br>(M) | MAX FLOW<br>RATE<br>(L/MIN) | PUMP<br>BODY | FLUID<br>HANDLING | DECIBEL<br>RATING | SIZE<br>(MM) |
|-------|---------------|--------------------|--------------|-----------------|-------------------|--------------------|-----------------------------|--------------|-------------------|-------------------|--------------|
| 31940 | WPT100        | 4 - Stroke, Recoil | 0.65L        | 1"              | 1"                | 26                 | 157                         | Alloy        | Water             | 94 dB             | 385x280x360  |