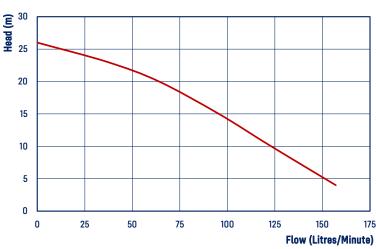

## **CONSTRUCTION**

- Alloy Pump Body and Impeller
- Ceramic mechanical seal
- Kit Includes: Suction Strainer, Hosetails, Hoseclamps, Spanners and Hex Keys.

| CODE  | PUMP<br>MODEL | ENGINE             | FUEL<br>TANK | SUCTION<br>SIZE | DISCHARGE<br>SIZE | MAX<br>HEAD<br>(M) | MAX FLOW<br>RATE<br>(L/MIN) | PUMP<br>BODY | FLUID<br>HANDLING | DECIBEL<br>RATING | SIZE<br>(MM) |
|-------|---------------|--------------------|--------------|-----------------|-------------------|--------------------|-----------------------------|--------------|-------------------|-------------------|--------------|
| 31940 | WPT100        | 4 - Stroke, Recoil | 0.65L        | 1"              | 1"                | 26                 | 157                         | Alloy        | Water             | 94 dB             | 385x280x360  |