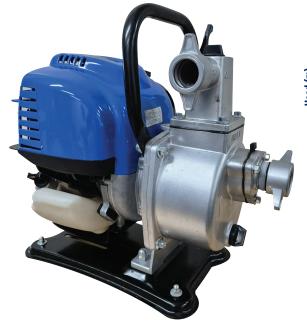

#### **WPT SERIES**

The Waterpro 1" transfer pump is the perfect solution for pumping applications where portability and ease of handling matter. This convenient little pump will help you move water without having to lug around larger bulky pumps. Ideal for filling drums, IBC containers or spray tanks. Transferring water from dams for whatever your purpose, watering trees or gardens or simply moving water to another dam.

## **CONSTRUCTION**

- Alloy Pump Body and Impeller
- Ceramic mechanical seal
- Kit Includes: Suction Strainer, Hosetails, Hoseclamps, Spanners and Hex Keys.

| CODE  | PUMP<br>MODEL | ENGINE             | FUEL<br>TANK | SUCTION<br>SIZE | DISCHARGE<br>SIZE | MAX<br>HEAD<br>(M) | MAX FLOW<br>RATE<br>(L/MIN) | PUMP<br>BODY | FLUID<br>HANDLING | DECIBEL<br>RATING | SIZE<br>(MM) |
|-------|---------------|--------------------|--------------|-----------------|-------------------|--------------------|-----------------------------|--------------|-------------------|-------------------|--------------|
| 31940 | WPT100        | 4 - Stroke, Recoil | 0.65L        | 1"              | 1"                | 26                 | 157                         | Alloy        | Water             | 94 dB             | 385x280x360  |