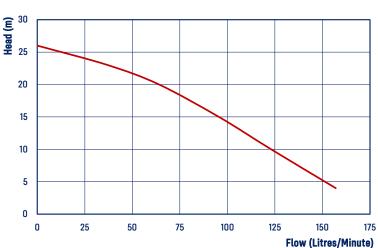

## **CONSTRUCTION**

- Alloy Pump Body and Impeller
- Ceramic mechanical seal
- Kit Includes: Suction Strainer, Hosetails, Hoseclamps, Spanners and Hex Keys.

| CODE  | PUMP<br>MODEL | ENGINE             | FUEL<br>TANK | SUCTION<br>SIZE | DISCHARGE<br>SIZE | MAX<br>HEAD<br>(M) | MAX FLOW<br>RATE<br>(L/MIN) | PUMP<br>BODY | FLUID<br>HANDLING | DECIBEL<br>RATING | SIZE<br>(MM) |
|-------|---------------|--------------------|--------------|-----------------|-------------------|--------------------|-----------------------------|--------------|-------------------|-------------------|--------------|
| 31940 | WPT100        | 4 - Stroke, Recoil | 0.65L        | 1"              | 1"                | 26                 | 157                         | Alloy        | Water             | 94 dB             | 385x280x360  |