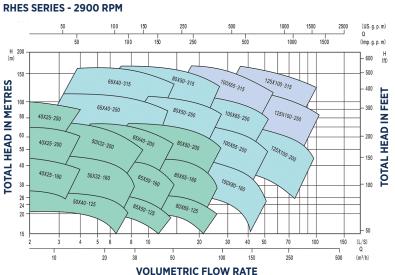

#### **OPERATING DATA - 50Hz**

| PUMP SIZES  |       | 25MM TO 350MM |
|-------------|-------|---------------|
| Flow        | up to | 540 L/Sec     |
| Head        | up to | 160m          |
| Temperature | up to | 120°C         |
| Speed       | up to | 3600 RPM      |
| Pressure    | up to | 24 Bar        |