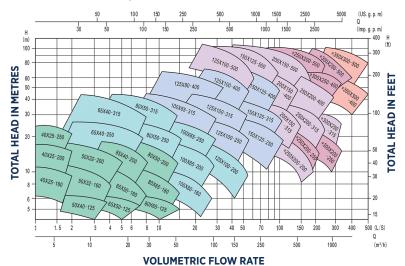

#### **OPERATING DATA - 50Hz**

| PUMP SIZES  |       | 25MM TO 350MM |
|-------------|-------|---------------|
| Flow        | up to | 540 L/Sec     |
| Head        | up to | 160m          |
| Temperature | up to | 120°C         |
| Speed       | up to | 3600 RPM      |
| Pressure    | up to | 24 Bar        |