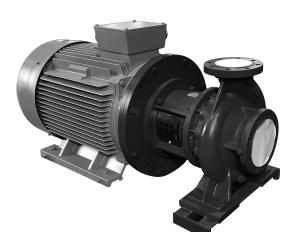

## **ISO2858 SERIES**

The REEFE End-Suction Centrifugal Pumps and perfect for the agricultural markets for water transfer and operation of large-scale irrigation. Manufactured to ISO2858 specifications for convenience transition. Peace of mind in knowing these pumps will bolt in right where your old ISO spec pump was. With the back pull out design there is no need to disturb your pipe work during maintenance and servicing.

#### **FEATURES & BENEFITS**

- Back pull-out design allows for easy maintenance and repair by removing the rotating elements
- High quality triple coatings inside and out to maximise efficiency and increase marginal gains
- Unique lip seal reducing ingress of moisture or foreign matter into the bearing box, ensuring a longer service life
- High Quality Single Mechanical seal fitted to tapered and keyed shaft for positive locking while in operation

## CONSTRUCTION

- Heavy duty, manufactured in high strength cast iron with lifting lugs and support foot
- Heavy Duty NSK greased for life bearings reducing maintenance.
- High Quality Single Mechanical seal (SIC/ SIC)
- Stainless Steel tapered and keyed shaft design
- Stainless Steel impeller
- Close couple motor as standard Long couple available on request.