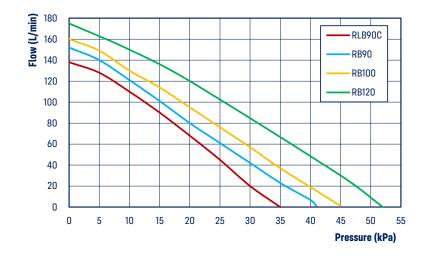

| CODE  | MODEL  | POWER 240V |           | OUTLET    | OPTIMUM          | MAX              | SOUND  | AMBIENT        | OUTLET | WEIGHT | SIZE              |
|-------|--------|------------|-----------|-----------|------------------|------------------|--------|----------------|--------|--------|-------------------|
|       |        | AMPS       | P1<br>(W) | AIRFLOW   | BACK<br>PRESSURE | PRESSURE         | LEVEL  | TEMPERATURE    | (MM)   | (KG)   | L x W x H<br>(mm) |
| 35344 | RLB90C | 0.4        | 58        | 90 L/min  | 15kPa            | 35kPa / 5.08 psi | 44 dBA | -10°C to +40°C | 18     | 6.3    | 210x176x208       |
| 19238 | RB90   | 0.52       | 68        | 90 L/min  | 18kPa            | 41kPa / 5.94 psi | 46 dBA | -10°C to +40°C | 18     | 8.8    | 262x216x228       |
| 15742 | RB100  | 0.7        | 87        | 100 L/min | 18kPa            | 45kPa / 6.53 psi | 48 dBA | -10°C to +40°C | 18     | 8.8    | 262x216x228       |
| 24164 | RB120  | 1          | 119       | 120 L/min | 20kPa            | 52kPa / 7.54 psi | 46 dBA | -10°C to +40°C | 18     | 9.2    | 262x216x228       |