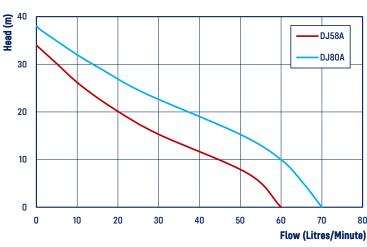

| CODE  | MODEL | POWER 240V |            |            | RATED           |             | MAXIMUM         |             | NO. OF | CABLE<br>LENGTH | INLET   OUTLET |    | WEIGHT | SIZE<br>L X W X H |
|-------|-------|------------|------------|------------|-----------------|-------------|-----------------|-------------|--------|-----------------|----------------|----|--------|-------------------|
|       |       | AMPS       | P1<br>(kW) | P2<br>(kW) | FLOW<br>(L/MIN) | HEAD<br>(M) | FLOW<br>(L/MIN) | HEAD<br>(M) | TAPS   | (M)             | ММ             | IN | (KG)   | (MM)              |
| 31766 | DJ58A | 3.0        | 0.65       | 0.37       | 20              | 20          | 60              | 34          | 2-4    | 2               | 25             | 1" | 7      | 340x190x380       |
| 31773 | DJ80A | 4.0        | 0.85       | 0.6        | 30              | 24          | 70              | 38          | 4-6    | 2               | 25             | 1" | 10     | 380x210x410       |