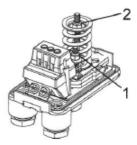

## **Optional - Adjustable Differential**

IP55

#### SETTING

- A. Turn differential nut (1) up completely
- B. Adjust Range Nut (2) to desired commutating value of the contact
- C. Adjust the differential by turning the relevant nut (1)

### NB: Set the inlet of power cables toward the floor.