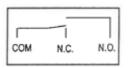

# PRESSURE SWITCH WITH SPDT CONTACT RMP SERIES

# **MODEL:** RMP5 - CONTROL | RMP12 | RMP16 **CODE:** 35801 | 35252 | 34910

| TECHNICAL<br>DATA       | RMP5<br>35801 | RMP12<br>35252 | RMP16<br>34910 |
|-------------------------|---------------|----------------|----------------|
| Max Working<br>Pressure | 5             | 12             | 16             |
| Setting Range           | 0,9-5,0       | 2,5 - 10,0     | 2,5 - 12,0     |
| Minimum<br>Differential | 0,4           | 0,8            | 0,8            |
| Maximum<br>Differential | 2,5           | 1,4            | 3,8            |
| Maximum Load            | 5A 250V ~     | 5A 250V ~      | 5A 250V ~      |